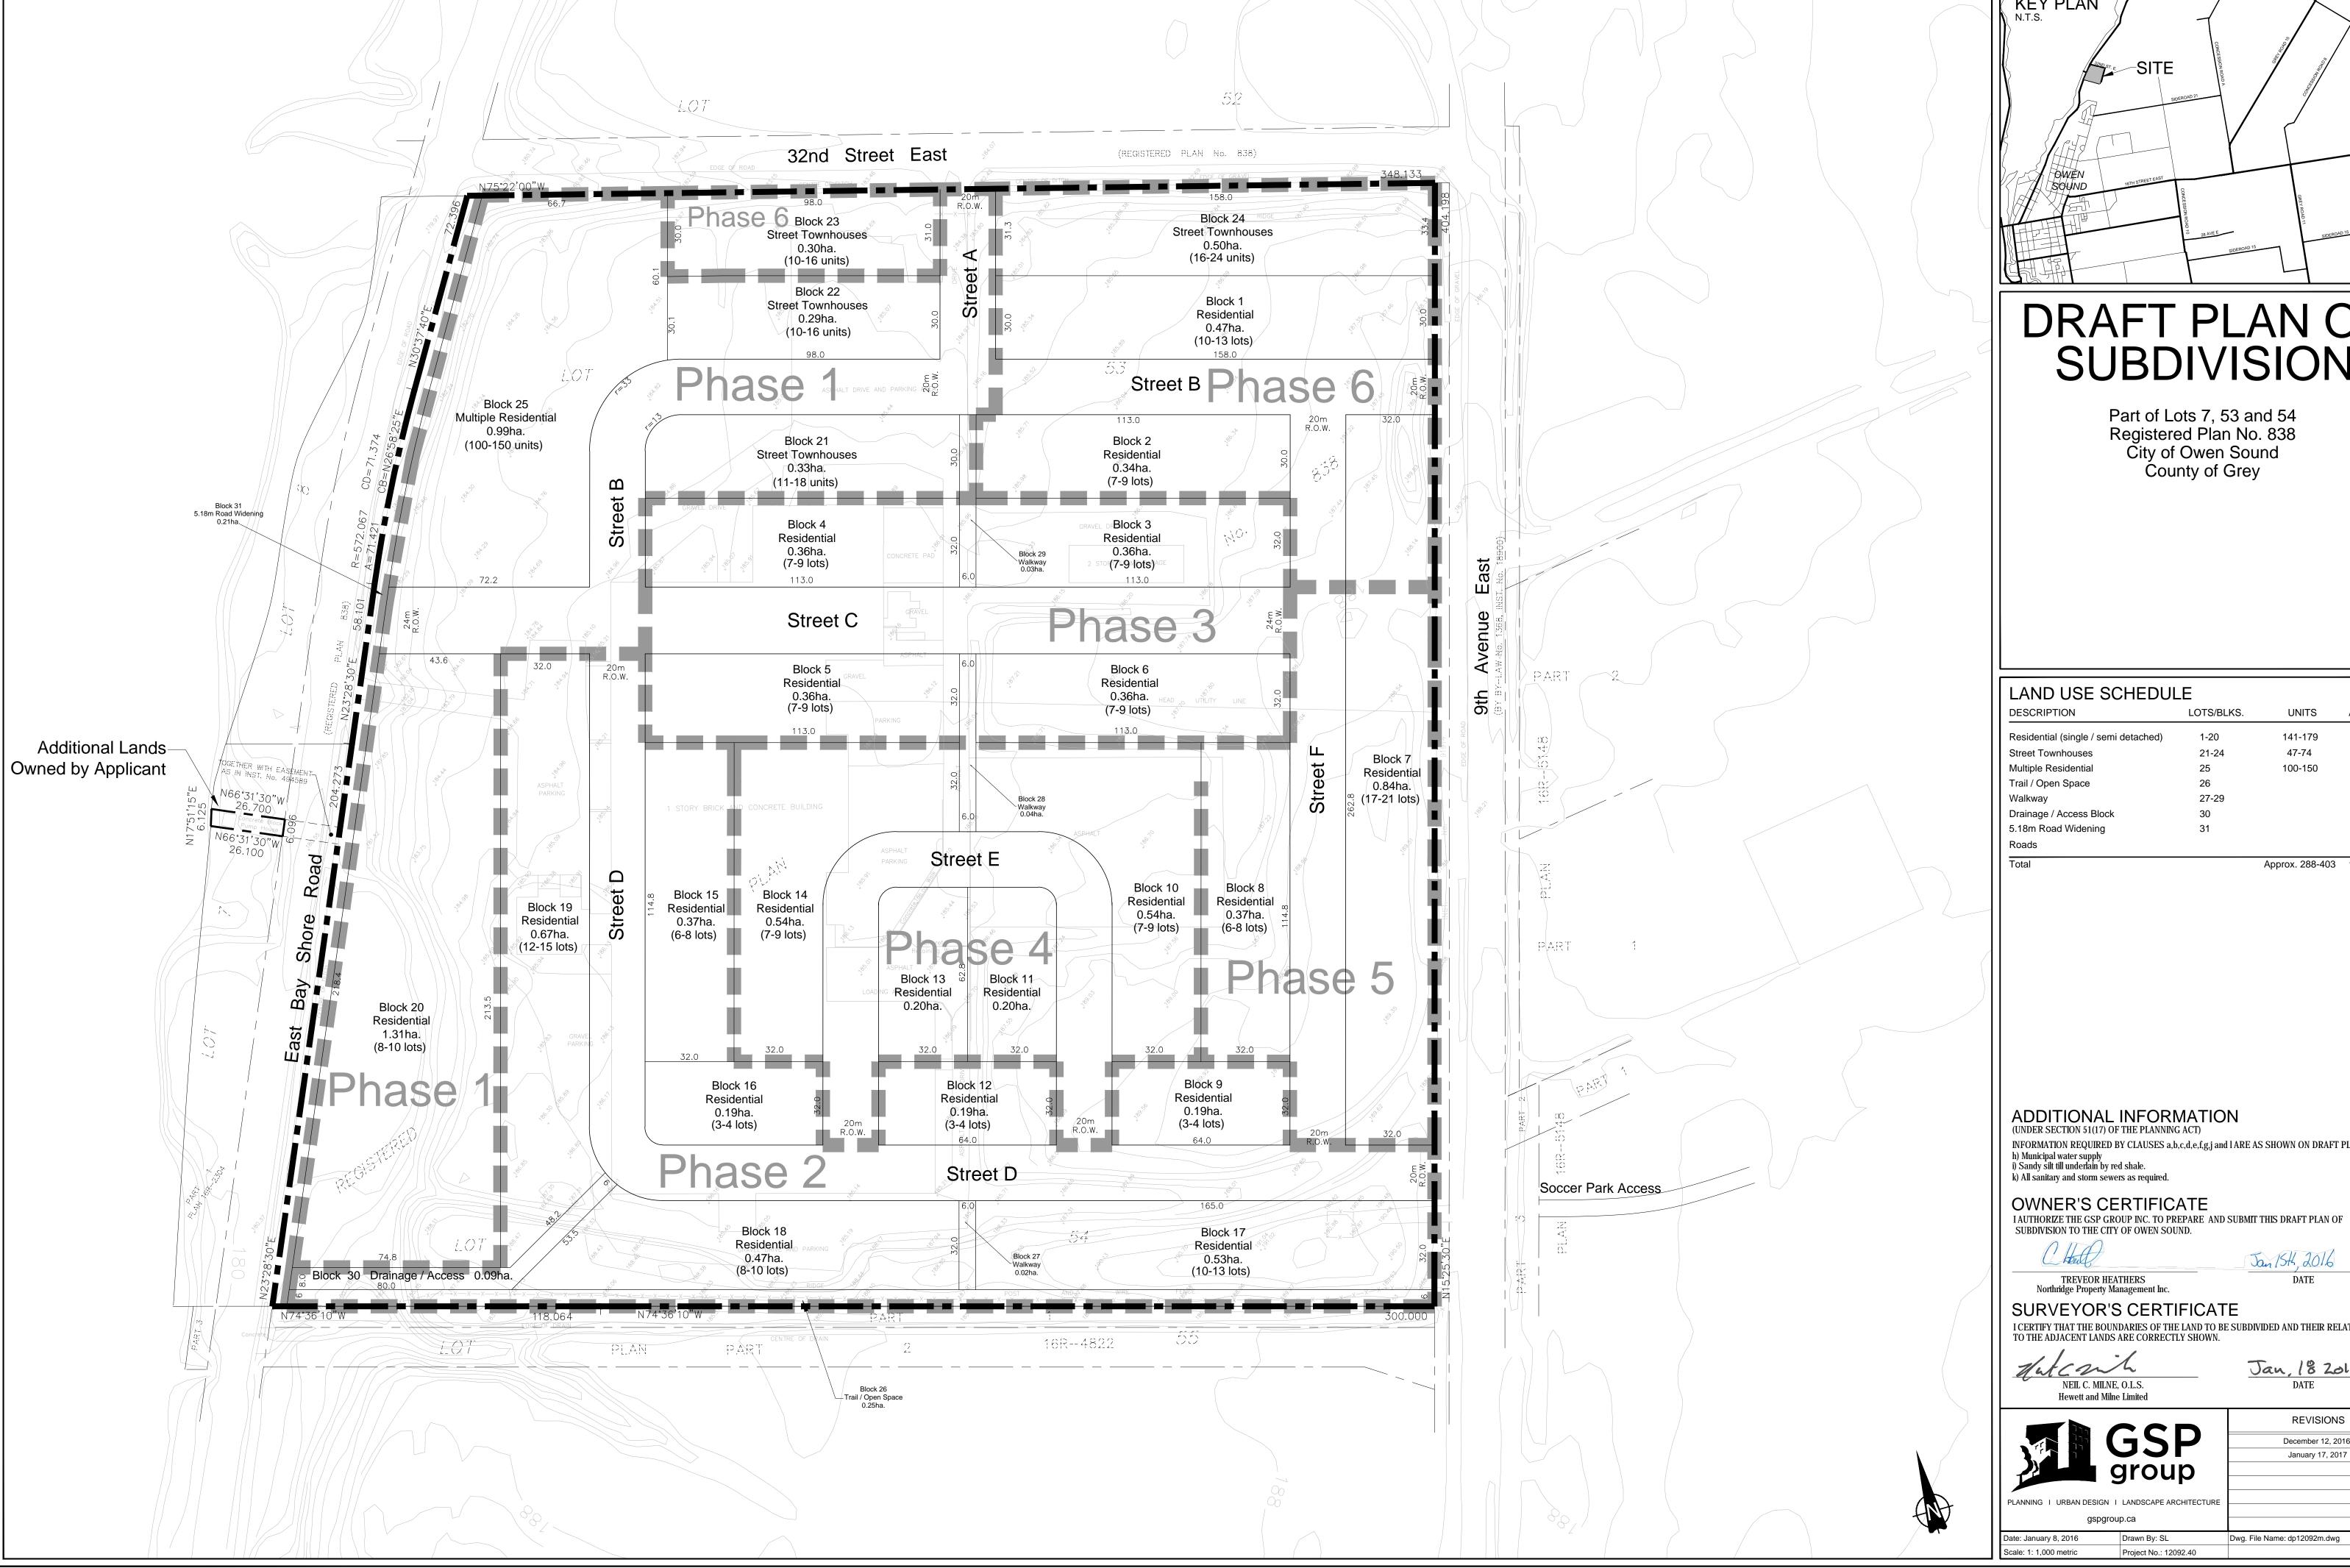

## DRAFT PLAN OF SUBDIVISION

| LAND USE SCHEDULE                    |            |                 |            |
|--------------------------------------|------------|-----------------|------------|
| DESCRIPTION                          | LOTS/BLKS. | UNITS           | AREA (ha.) |
| Residential (single / semi detached) | 1-20       | 141-179         | 8.86       |
| Street Townhouses                    | 21-24      | 47-74           | 1.42       |
| Multiple Residential                 | 25         | 100-150         | 0.99       |
| Trail / Open Space                   | 26         |                 | 0.25       |
| Walkway                              | 27-29      |                 | 0.09       |
| Drainage / Access Block              | 30         |                 | 0.09       |
| 5.18m Road Widening                  | 31         |                 | 0.21       |
| Roads                                |            |                 | 3.67       |
| Total                                |            | Approx. 288-403 | 15.58ha.   |

INFORMATION REQUIRED BY CLAUSES a,b,c,d,e,f,g,j and l ARE AS SHOWN ON DRAFT PLAN.

I CERTIFY THAT THE BOUNDARIES OF THE LAND TO BE SUBDIVIDED AND THEIR RELATIONSHIP

Jan, 18 2016

|                                                  |                       | REVISIONS                    |  |
|--------------------------------------------------|-----------------------|------------------------------|--|
|                                                  | GSP                   | December 12, 2016            |  |
|                                                  | <b>U</b> JI           | January 17, 2017             |  |
|                                                  | group                 |                              |  |
|                                                  | <b>9. 4. P</b>        |                              |  |
| PLANNING I URBAN DESIGN I LANDSCAPE ARCHITECTURE |                       |                              |  |
| gspgroup.ca                                      |                       |                              |  |
| gapgroup.ca                                      |                       |                              |  |
| Date: January 8, 2016                            | Drawn By: SL          | Dwg. File Name: dp12092m.dwg |  |
| Scale: 1: 1,000 metric                           | Project No.: 12092.40 |                              |  |