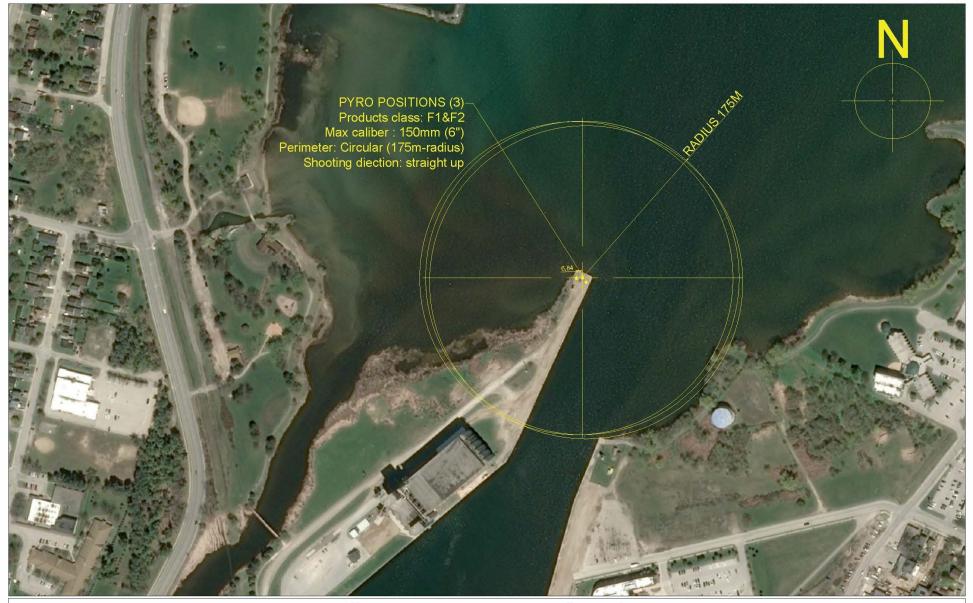

# SITE PLAN - FIREWORKS

| PROJECT:   | Canada Day Fireworks | TYPE OF PRODUCTS: | F1 & F2          |
|------------|----------------------|-------------------|------------------|
| CLIENT:    | City of Owen Sound   | MAX. CALIBER:     | 150mm            |
| LOCATION:  | Kelso Beach Park     | DRAWING BY:       | Eric Cardinal    |
| DATE:      | 2022-07-01           | CONTACT:          | eric@gfapyro.com |
| SHOW TIME: | To be confirmed      | VERSION:          | ;2022-03-28      |

### **NOTES /SPECIFICATIONS**

GFA crew will arrive on the afternoon of June 30 approx 17:00. Our locked vehicle will be stored overnight at the City of Owen Sound Public Works Yard. Site set up will begin at 8:30 July 1, 2022. Fireworks loading will begin at approx 12:00. At that time a 30m danger zone shall be maintained by security. This shall be provided by the City of Owen Sound. This will be maintained through the duration of the set up and 1/2 hour after show completetion. Marine patrols shall be provided by the City of Owen Sound through a third party contractor. This will start 1 hour prior to show time and be maintained through the show and 1/2 hour cool down period. GFA will maintain contact with the marine patrol prior to show start.