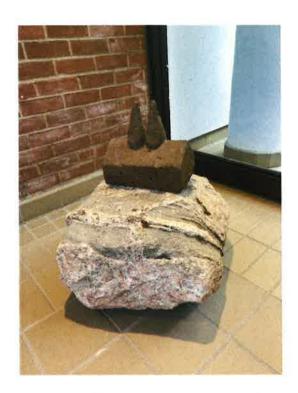

| Artist: Michael Davey Title: Wilmer's House                                   |
|-------------------------------------------------------------------------------|
| Medium: <u>Cast iron + granite</u> Size: (cm) (H x W x D) <u>54 x 42 x 50</u> |
| Location: Front entrance vestibule @ Tom                                      |
|                                                                               |
| Installation Assessment:                                                      |
| Materials involved: (describe) - cast iron sculpture on granite boulder.      |
| Base: . Sitting on a grande boulder                                           |
| Condition: Surface: Appearance:                                               |
| & Acceptable                                                                  |
| o Disturbances: Slight/moderate/severe                                        |
| <ul> <li>Discolouration</li> <li>Old restorations</li> </ul>                  |
| <ul><li>Old restorations</li><li>Other</li></ul>                              |
| Structural instability                                                        |
| Missing or broken elements                                                    |
| o Replacement parts available: (describe)                                     |
| Surface Dirt:                                                                 |
| Soiling: minimal/moderate/heavy                                               |
| o Accretions                                                                  |
| o Other                                                                       |
| Method of assemblage/mode of presentation: (describe)                         |
| Requires equipment for handling/assemblages: (describe)                       |
| Overall condition: Great condition needs signage installed                    |
| Notes:                                                                        |
| Completed by: Heather McLeese, Curayor of Public Projects & Education         |
| Signature:                                                                    |
|                                                                               |

Located at the Tom Thomson Art Gallery, 840 1st Ave West, Owen Sound

Michael Davey
Wilmer's House

1983-2005

cast iron and granite

approximately 54 x 42 x 50 cm

Collection of the Tom Thomson Art Gallery, Owen Sound, gift of Michael Davey, 2015

Sitting on a granite boulder from the Bruce Peninsula, the cast iron sculpture depicts the home build by Wilmer Nadjwon, noted author, wood carver, social activist, and community leader.

Public Art Condition Report Date: April 16, 2024

Overall Notes: Good condition needs signage installed.

Updated photography of work: April 16, 2024

| Artist: Billy Goodkat + local Students Title: Window to the World Mural                                                                                                                                                                                            |
|--------------------------------------------------------------------------------------------------------------------------------------------------------------------------------------------------------------------------------------------------------------------|
| Medium: Spray Paint on brick Size: (cm) (H x W x D) harge                                                                                                                                                                                                          |
| Location: Back of Roxy Theatre.                                                                                                                                                                                                                                    |
| Installation Assessment:                                                                                                                                                                                                                                           |
| Materials involved: (describe) Spray paint on brick.                                                                                                                                                                                                               |
| Base/Mount Details:                                                                                                                                                                                                                                                |
| Condition: Surface: Appearance:                                                                                                                                                                                                                                    |
| <ul> <li>Acceptable</li> <li>Disturbances: Slight/moderate/severe</li> <li>Discolouration</li> <li>Old restorations</li> <li>Other</li> <li>Structural instability</li> <li>Missing or broken elements</li> <li>Replacement parts available: (describe)</li> </ul> |
| Surface Dirt:                                                                                                                                                                                                                                                      |
| <ul> <li>Soiling: minimal/moderate/heavy</li> <li>Accretions</li> <li>Other</li> </ul>                                                                                                                                                                             |
| Method of assemblage/mode of presentation: (describe)                                                                                                                                                                                                              |
| o Requires equipment for handling/assemblages: (describe)                                                                                                                                                                                                          |
| Signage Details:                                                                                                                                                                                                                                                   |
| <ul> <li>Acceptable</li> <li>Disturbances: Slight/moderate/severe</li> <li>Discolouration/damage</li> <li>Sun damage</li> </ul>                                                                                                                                    |
| Overall condition:                                                                                                                                                                                                                                                 |
| Notes: Paint quite faded - suggestion for touch ups at later date.                                                                                                                                                                                                 |
| Completed by: Heather McLeese, Curator of Public Projects & Education  Signature:                                                                                                                                                                                  |