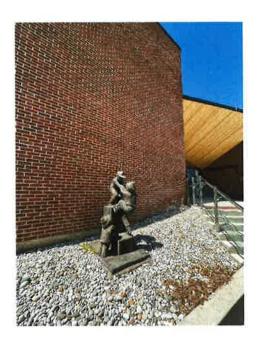

| Artist: Barrie Shaw-Rimmington Title: Children at Play                                                                                                                                                                                                                     |
|----------------------------------------------------------------------------------------------------------------------------------------------------------------------------------------------------------------------------------------------------------------------------|
| Artist: Barrie Shaw-Rimmington Title: Children at Play  Medium: Laminated fibreglass + polyester Size: (cm) (H x W x D) 164 x 80 x 84  Location: In Front of TOM, left of building entrance.                                                                               |
| Location: In front of TOM, left of building entrance.                                                                                                                                                                                                                      |
| Installation Assessment:                                                                                                                                                                                                                                                   |
| Materials involved: (describe) Outdoor & culpture                                                                                                                                                                                                                          |
| Base: Concrete base.                                                                                                                                                                                                                                                       |
| Condition: Surface: Appearance:  Acceptable Disturbance: Slight moderate/severe Discolouration Old restorations Other Structural instability Missing or broken elements Replacement parts available: (describe)  Surface Dirt:  Soiling: minimal/moderate/heavy Accretions |
| o Other                                                                                                                                                                                                                                                                    |
| Method of assemblage/mode of presentation: (describe)                                                                                                                                                                                                                      |
| <ul> <li>Requires equipment for handling/assemblages: (describe)</li> </ul>                                                                                                                                                                                                |
| Overall condition: Good condition.                                                                                                                                                                                                                                         |
| Notes:                                                                                                                                                                                                                                                                     |
| Completed by: Heather McLeese, Curator of Public Projects & Education                                                                                                                                                                                                      |
| Signature:                                                                                                                                                                                                                                                                 |

Located in front of the Tom Thomson Art Gallery, 840 1st Ave West, Owen Sound, ON

Barrie Shaw-Rimmington

Children at Play

1977

164.0 x 80.0 x 84.0 cm

Laminated fibreglass and polyester resin with ground bronze

Collection of the Tom Thomson Art Gallery, Owen Sound, Gallery Purchase, 1977

The Gallery's art acquisition committee wanted to commemorate the Gallery's 10<sup>th</sup> Anniversary with the addition of an outdoor sculpture. The sculpture was installed in June 1977. A public contest was held to name the work which was not given a title by the artist, Children at Play was chosen.

Public Art Condition Report Date: April 26, 2024

Overall Notes: Good condition, back/bottom of shirt is chipped, the base of statue is chipped, but overall good condition.

Updated photography of work: April 26, 2024