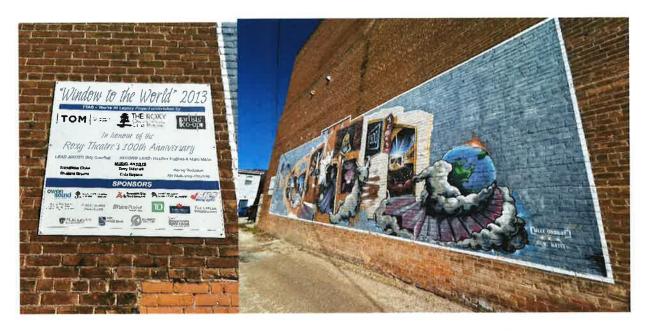

Overall Notes: Good condition needs signage installed.

Updated photography of work: April 16, 2024

| Artist: Billy Goodkat + local Students Title: Window to the World Mural                                                                                                                                                                                            |
|--------------------------------------------------------------------------------------------------------------------------------------------------------------------------------------------------------------------------------------------------------------------|
| Medium: Spray Paint on brick Size: (cm) (H x W x D) harge                                                                                                                                                                                                          |
| Location: Back of Roxy Theatre.                                                                                                                                                                                                                                    |
| Installation Assessment:                                                                                                                                                                                                                                           |
| Materials involved: (describe) Spray paint on brick.                                                                                                                                                                                                               |
| Base/Mount Details:                                                                                                                                                                                                                                                |
| Condition: Surface: Appearance:                                                                                                                                                                                                                                    |
| <ul> <li>Acceptable</li> <li>Disturbances: Slight/moderate/severe</li> <li>Discolouration</li> <li>Old restorations</li> <li>Other</li> <li>Structural instability</li> <li>Missing or broken elements</li> <li>Replacement parts available: (describe)</li> </ul> |
| Surface Dirt:                                                                                                                                                                                                                                                      |
| <ul> <li>Soiling: minimal/moderate/heavy</li> <li>Accretions</li> <li>Other</li> </ul>                                                                                                                                                                             |
| Method of assemblage/mode of presentation: (describe)                                                                                                                                                                                                              |
| o Requires equipment for handling/assemblages: (describe)                                                                                                                                                                                                          |
| Signage Details:                                                                                                                                                                                                                                                   |
| <ul> <li>Acceptable</li> <li>Disturbances: Slight/moderate/severe</li> <li>Discolouration/damage</li> <li>Sun damage</li> </ul>                                                                                                                                    |
| Overall condition:                                                                                                                                                                                                                                                 |
| Notes: Paint quite faded - suggestion for touch ups at later date.                                                                                                                                                                                                 |
| Completed by: Heather McLeese, Curator of Public Projects & Education  Signature:                                                                                                                                                                                  |

Located at the rear entrance of the Roxy Theatre, 251 9th St E, Owen Sound, ON

Billy Goodkat Window to the World Mural Project 2013

Part of the TOM's Canadian Spirit 2012-2017 Offsite Public Art Program

For the 100<sup>th</sup> anniversary of the building of Roxy Theatre, the TOM organized a professional muralist; Billy Goodkat to lead a team of local high school students through the process of creating a large scale mural. The **Window to the World** mural rendering allowed each student the opportunity to develop their signature "window", allowing a fresh, imaginative vision to the world of the theatre.

Photo of mural, year of completion 2013.

Public Art Condition Report Date: May 9, 2024

Overall Notes: Paint quite faded due to sun damage, suggestion for touch ups at later date. Signage quite faded, still legible.