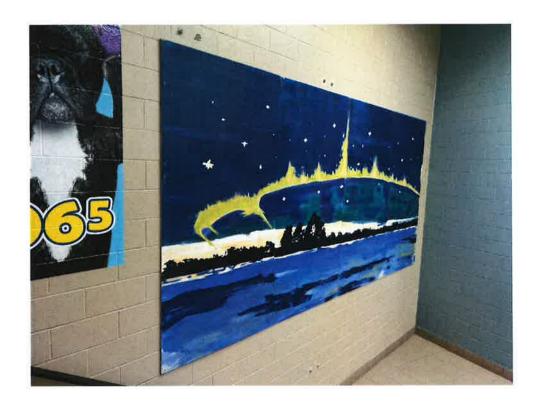

Northern Lights
2017
acrylic paint on plywood
8 x 16 feet
Part of the TOM's Canadian Spirit 2012-2017 Offsite Public Art Program

For Canadian Spirit 2017: Someday They'll Know What I Mean, the TOM recreated the painting Northern Lights, 1915 from the TOM's permanent collection. This Thomson work has been transformed into a larger mural for the renowned annual Summerfolk Music & Crafts Festival. As a permanent home, the Northern Lights mural is now installed in the Harry Lumley Bayshore Community Centre for all visitors and residents alike to enjoy in Owen Sound. Northern Lights, one of our iconic Tom Thomson paintings truly captures the Canadian spirit of the northern landscape, which is worth celebrating and remembering.