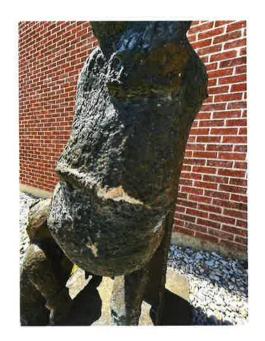

| Artist: Barrie Shaw-Rimmington Title: Children at Play                                                                                                                                                                                                                     |
|----------------------------------------------------------------------------------------------------------------------------------------------------------------------------------------------------------------------------------------------------------------------------|
| Artist: Barrie Shaw-Rimmington Title: Children at Play  Medium: Laminated fibreglass + polyester Size: (cm) (H x W x D) 164 x 80 x 84  Location: In Front of TOM, left of building entrance.                                                                               |
| Location: In front of TOM, left of building entrance.                                                                                                                                                                                                                      |
| Installation Assessment:                                                                                                                                                                                                                                                   |
| Materials involved: (describe) Outdoor & culpture                                                                                                                                                                                                                          |
| Base: Concrete base.                                                                                                                                                                                                                                                       |
| Condition: Surface: Appearance:  Acceptable Disturbance: Slight moderate/severe Discolouration Old restorations Other Structural instability Missing or broken elements Replacement parts available: (describe)  Surface Dirt:  Soiling: minimal/moderate/heavy Accretions |
| o Other                                                                                                                                                                                                                                                                    |
| Method of assemblage/mode of presentation: (describe)                                                                                                                                                                                                                      |
| <ul> <li>Requires equipment for handling/assemblages: (describe)</li> </ul>                                                                                                                                                                                                |
| Overall condition: Good condition.                                                                                                                                                                                                                                         |
| Notes:                                                                                                                                                                                                                                                                     |
| Completed by: Heather McLeese, Curator of Public Projects & Education                                                                                                                                                                                                      |
| Signature:                                                                                                                                                                                                                                                                 |

Located in front of the Tom Thomson Art Gallery, 840 1st Ave West, Owen Sound, ON

Barrie Shaw-Rimmington

Children at Play

1977

164.0 x 80.0 x 84.0 cm

Laminated fibreglass and polyester resin with ground bronze

Collection of the Tom Thomson Art Gallery, Owen Sound, Gallery Purchase, 1977

The Gallery's art acquisition committee wanted to commemorate the Gallery's 10<sup>th</sup> Anniversary with the addition of an outdoor sculpture. The sculpture was installed in June 1977. A public contest was held to name the work which was not given a title by the artist, Children at Play was chosen.

Public Art Condition Report Date: April 26, 2024

Overall Notes: Good condition, back/bottom of shirt is chipped, the base of statue is chipped, but overall good condition.

Updated photography of work: April 26, 2024