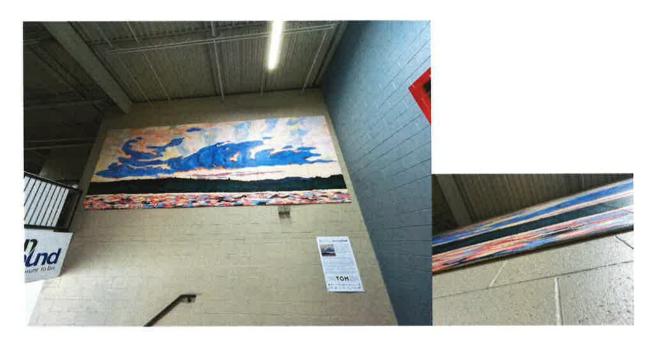

Located at the Harry Lumley Bayshore Community Centre, 1900 3rd Ave E, Owen Sound, ON

Morning
2016
acrylic paint on plywood
168 square feet
Part of the TOM's Canadian Spirit 2012-2017 Offsite Public Art Program

The TOM's creative team led the development of creating a painted mural of Thomson's 1915 *Morning* sketch from the Gallery's permanent collection. This particular work accurately captures the true spirit of a northern sunrise. Lead artist on this mural was the TOM's Audience Engagement Assistant, Alyson Mulvaney-Courtois, who was assisted by a visiting art student from England, Charlotte Hicks, along with various TOM staff members. *Morning* was temporarily installed beside the amphitheatre stage during the Summerfolk Festival at Kelso Beach on August 19, 20, 21 and 22, 2016. *Morning* now hangs permanently in its new community home at the Harry Lumley Bayshore Community Centre.

Public Art Condition Report Date: April 16, 2024

Overall Notes: Good condition, needs two additional screws to second last panel to correct slight "bowing" – signage also needs to be updated with proper Gallery Hours.