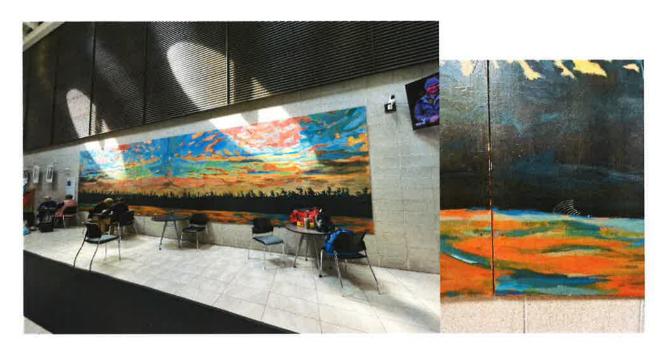

Located at the Julie McArthur Regional Recreation Centre, 700 10th St E, Owen Sound, ON

Collaborative Community Mural

Sunset Sky

2015

acrylic paint on plywood

256 square feet

Part of the TOM's Canadian Spirit 2012-2017 Offsite Public Art Program

In spring of 2015, the TOM led the development of a large site-specific public mural, recreating Tom Thomson's 1915 painting **Sunset Sky** – a stunning work that captures the true spirit of the northern landscape from the Gallery's permanent collection. This collaborative mural was installed onsite at Summerfolk, alongside the amphitheatre stage for all audiences to enjoy. Many local hands were involved in painting including dedicated volunteers: Rhiannon Charles, Andy King, Sage Lemoine, Evie Lepietuszko, Emily Medeiros, Aly Mulvaney-Courtois, Scottie Pitt, Niamh Thomas and Raquell Yang. *Sunset Sky is* now permanently installed in the Julie McArthur Regional Recreation Centre for our Owen Sound Community members to enjoy.