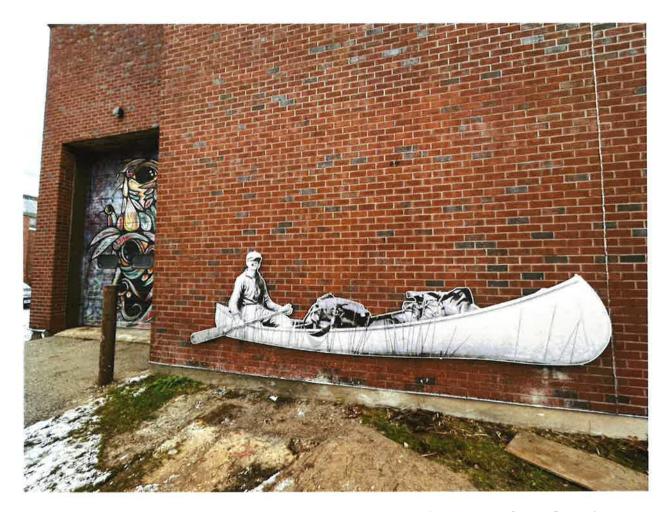

Located at the loading dock entrance at the Tom Thomson Art Gallery, 840  $1^{\text{st}}$  Ave West, Owen Sound, ON

Nyle Migizi Johnston
"MIIGWETCH ANIMIKII BINEEYHNSHI (THANK YOU THUNDERBIRD SPIRIT)
2014
11.5 x 14 feet
Part of the TOM's Canadian Spirit 2012-2017 Offsite Public Art Program

In celebration of the How Deep Our Roots public art projects in 2014, contemporary muralist, Nyle Migizi Johnston transformed the Gallery's loading dock door with his mural entitled, "MIIGWETCH ANIMIKII BINEEYHNSHI (THANK YOU THUNDERBIRD SPIRIT)," depicting a colourful and striking Thunderbird image united with an Anishnaabe Medicine Person. This mural acts as larger visual teaching tool sharing the rich history and culture of the Anishnaabe Nation.