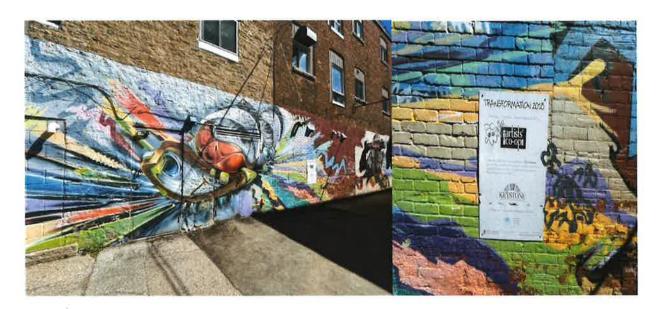

Located at the rear entrance of the Roxy Theatre, 251 9th St E, Owen Sound, ON

Billy Goodkat Window to the World Mural Project 2013

Part of the TOM's Canadian Spirit 2012-2017 Offsite Public Art Program

For the 100<sup>th</sup> anniversary of the building of Roxy Theatre, the TOM organized a professional muralist; Billy Goodkat to lead a team of local high school students through the process of creating a large scale mural. The **Window to the World** mural rendering allowed each student the opportunity to develop their signature "window", allowing a fresh, imaginative vision to the world of the theatre.

Photo of mural, year of completion 2013.

Public Art Condition Report Date: May 9, 2024

Overall Notes: Paint quite faded due to sun damage, suggestion for touch ups at later date. Signage quite faded, still legible.