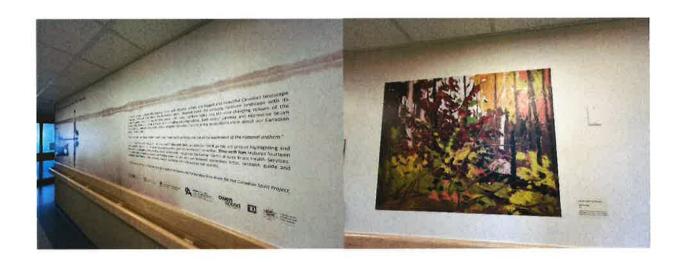

Located at the Owen Sound Hospital, Grey Bruce Health Services, 1800 8th St E, Owen Sound, ON

Time with Tom

2016

vinyl adhesive decals

Part of the TOM's Canadian Spirit 2012-2017 Offsite Public Art Program

Time with Tom highlights and celebrates Tom Thomson's oil on panel sketches from the Gallery's permanent collection. Time with Tom features fifteen large-scale reproductions of Tom Thomson's works installed throughout the Cancer Centre at Grey Bruce Health Services. This Canadian Spirit project provides an opportunity to celebrate the healing power of art and our beloved hometown artist, canoeist, guide and woodsman, Tom Thomson, who created lasting images that remind us of the beauty of our country.

Public Art Condition Report Date: May 9, 2024

Overall Notes: Great condition. Vinyl in good shape/labels look great.

| Artist: Nyle Migiz. Johnston. Title: MIGWETCH ANIMIKII BINEEYHNSHI (THANKYOL THUNDERBIRD SPIRIT)                                                                                                            |
|-------------------------------------------------------------------------------------------------------------------------------------------------------------------------------------------------------------|
| Medium: Spray paint on loading dock Size: (cm) (H x W x D) 11.5 x 14 feet.                                                                                                                                  |
| Location: Back of TOM building, loading dock door                                                                                                                                                           |
| Installation Assessment:                                                                                                                                                                                    |
| Materials involved: (describe)                                                                                                                                                                              |
| Base/Mount Details:                                                                                                                                                                                         |
| Condition: Surface: Appearance:                                                                                                                                                                             |
| Acceptable Disturbances: Slight/moderate/severe - Paint weathering / Vast.  Discolouration Old restorations Other Structural instability Missing or broken elements Replacement parts available: (describe) |
| Surface Dirt:                                                                                                                                                                                               |
| Soiling: minimal/moderate/heavy Accretions Other                                                                                                                                                            |
| Method of assemblage/mode of presentation: (describe)                                                                                                                                                       |
| <ul> <li>Requires equipment for handling/assemblages: (describe)</li> </ul>                                                                                                                                 |
| Signage Details:                                                                                                                                                                                            |
| <ul> <li>Acceptable</li> <li>Disturbances: Slight/moderate/severe</li> <li>Discolouration/damage</li> </ul>                                                                                                 |
| Overall condition: Dkay, deterioration of door/weathering of paint.<br>Suggestion to take high resolution images that were<br>Notes: taken a time of install + reproduce in new location.                   |
| Completed by: Heather McLeese, Curetor of Public Projects & Education                                                                                                                                       |
| Signature: Date: April 26/24                                                                                                                                                                                |