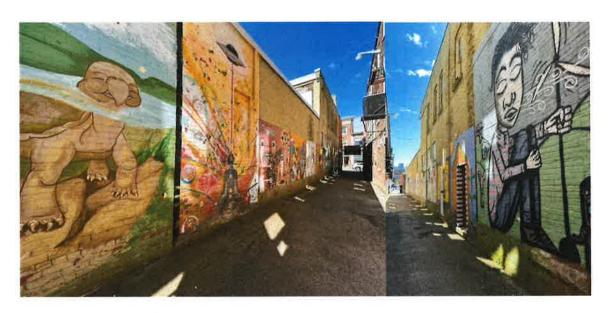

Located at the rear entrance of the Roxy Theatre, 251 9th St E, Owen Sound, ON

Billy Goodkat Window to the World Mural Project 2013

Part of the TOM's Canadian Spirit 2012-2017 Offsite Public Art Program

For the 100<sup>th</sup> anniversary of the building of Roxy Theatre, the TOM organized a professional muralist; Billy Goodkat to lead a team of local high school students through the process of creating a large scale mural. The **Window to the World** mural rendering allowed each student the opportunity to develop their signature "window", allowing a fresh, imaginative vision to the world of the theatre.

Photo of mural, year of completion 2013.

Public Art Condition Report Date: May 9, 2024

Overall Notes: Paint quite faded due to sun damage, suggestion for touch ups at later date. Signage quite faded, still legible.