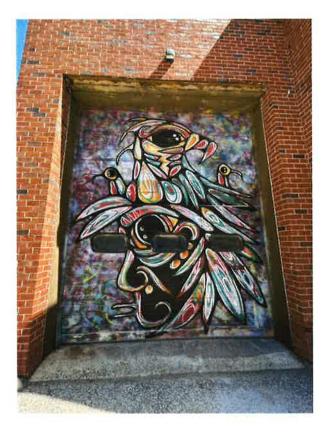

Located at the loading dock entrance at the Tom Thomson Art Gallery, 840  $1^{\text{st}}$  Ave West, Owen Sound, ON

Nyle Migizi Johnston
"MIIGWETCH ANIMIKII BINEEYHNSHI (THANK YOU THUNDERBIRD SPIRIT)
2014
11.5 x 14 feet
Part of the TOM's Canadian Spirit 2012-2017 Offsite Public Art Program

In celebration of the How Deep Our Roots public art projects in 2014, contemporary muralist, Nyle Migizi Johnston transformed the Gallery's loading dock door with his mural entitled, "MIIGWETCH ANIMIKII BINEEYHNSHI (THANK YOU THUNDERBIRD SPIRIT)," depicting a colourful and striking Thunderbird image united with an Anishnaabe Medicine Person. This mural acts as larger visual teaching tool sharing the rich history and culture of the Anishnaabe Nation.

Public Art Condition Report Date: April 26, 2024

Overall Notes: Slight deterioration of paint, fading of paint due to sun damage.

Updated photography of mural (images above): April 26, 2024

| Artist: Alyson Mulvaney Courtois + Title: Morning YR: 2016                                                                                                                                                                                    |
|-----------------------------------------------------------------------------------------------------------------------------------------------------------------------------------------------------------------------------------------------|
| Medium: Acrylic paint on plywood Size: (cm) (H x W x D) 168 square feet.                                                                                                                                                                      |
| Location: Harry Lumley Bayshore Community Centre                                                                                                                                                                                              |
| Installation Assessment:                                                                                                                                                                                                                      |
| Materials involved: (describe) Plywood with aryclic paint (6 boards)                                                                                                                                                                          |
| Base/Mount Details: Concrete screws drilled through plywood into brick                                                                                                                                                                        |
| Condition: Surface: Appearance:                                                                                                                                                                                                               |
| Acceptable  Disturbances: Slight/moderate/severe  Discolouration  Old restorations  Other — Slight bowing of 2nd panel from end (noted in phoso)  Structural instability  Missing or broken elements  Replacement parts available: (describe) |
| Surface Dirt:                                                                                                                                                                                                                                 |
| <ul> <li>Soiling: minimal/moderate/heavy</li> <li>Accretions</li> <li>Other</li> </ul>                                                                                                                                                        |
| Method of assemblage/mode of presentation: (describe)                                                                                                                                                                                         |
| Requires equipment for handling/assemblages: (describe) Needs Scaffolding for any                                                                                                                                                             |
| Requires equipment for handling/assemblages: (describe) Needs Scaffolding for any Signage Details:  additional screws to be added                                                                                                             |
| <ul> <li>Acceptable - update hours of Gallery</li> <li>Disturbances: Slight/moderate/severe</li> <li>Discolouration/damage</li> </ul>                                                                                                         |
| Overall condition: Good condition, needs two additional screws to 2nd last Panel to correct slight "boing" - Signage needs to be updated Notes:  Notes: Completed by: Heather/McLeese, Cylrator of Public Projects & Education                |
|                                                                                                                                                                                                                                               |
| Signature: Date: April 16/24                                                                                                                                                                                                                  |