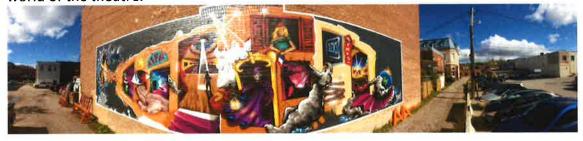

Located at the rear entrance of the Roxy Theatre, 251 9th St E, Owen Sound, ON

Billy Goodkat Window to the World Mural Project 2013

Part of the TOM's Canadian Spirit 2012-2017 Offsite Public Art Program

For the 100<sup>th</sup> anniversary of the building of Roxy Theatre, the TOM organized a professional muralist; Billy Goodkat to lead a team of local high school students through the process of creating a large scale mural. The **Window to the World** mural rendering allowed each student the opportunity to develop their signature "window", allowing a fresh, imaginative vision to the world of the theatre.

Photo of mural, year of completion 2013.

Public Art Condition Report Date: May 9, 2024

Overall Notes: Paint quite faded due to sun damage, suggestion for touch ups at later date. Signage quite faded, still legible.