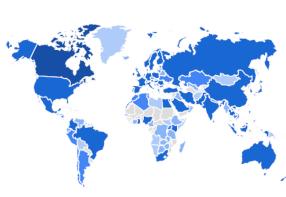

### **Country of Origin**

| COUNTRY        | ACTIVE USERS |
|----------------|--------------|
| Canada         | 196K         |
| United States  | 19K          |
| Indonesia      | 6.5K         |
| China          | 2.4K         |
| Germany        | 1.8K         |
| United Kingdom | 736          |
| Ireland        | 708          |