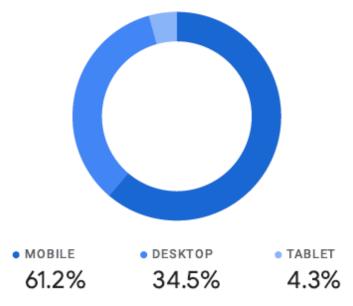

## **User Acquisition**

- The traffic channel through which a user first discovered the website.
- In other words:
  - It answers the question "How did our users first find us?"

| Organic Search |  |
|----------------|--|
| Direct         |  |
| Organic Social |  |
| Referral       |  |
| Email          |  |
| Display        |  |