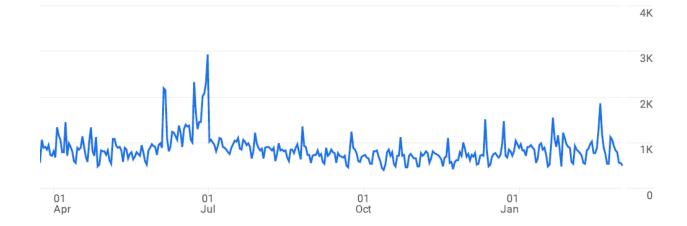

## Website Traffic Analysis

- Total annual visits: 230,000
- Average engagement time per user: 1 min 1 sec
- Peak traffic leading up to July 1, driven by seasonal events and activities