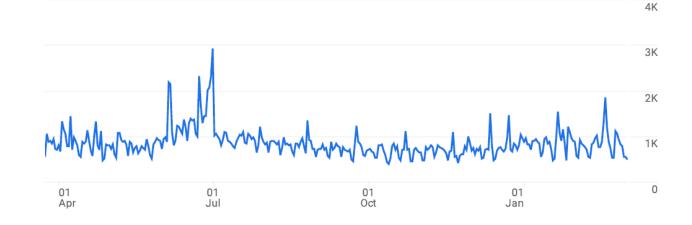

## Website Traffic Analysis

- Total annual visits: 230,000
- Average engagement time per user: 1 min 1 sec
- Peak traffic leading up to July 1, driven by seasonal events and activities