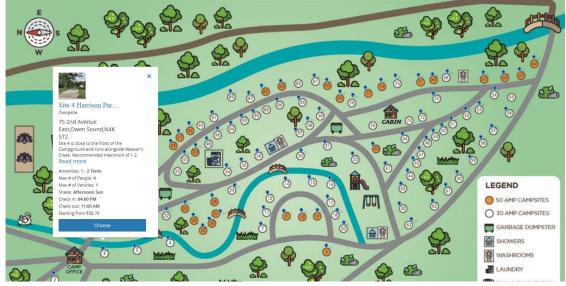

#### Harrison Park Campground

We are pleased to welcome campers back to the Harrison Park Campground. A maximum 14 night stay applies to campground bookings Location: Harrison Park Campground