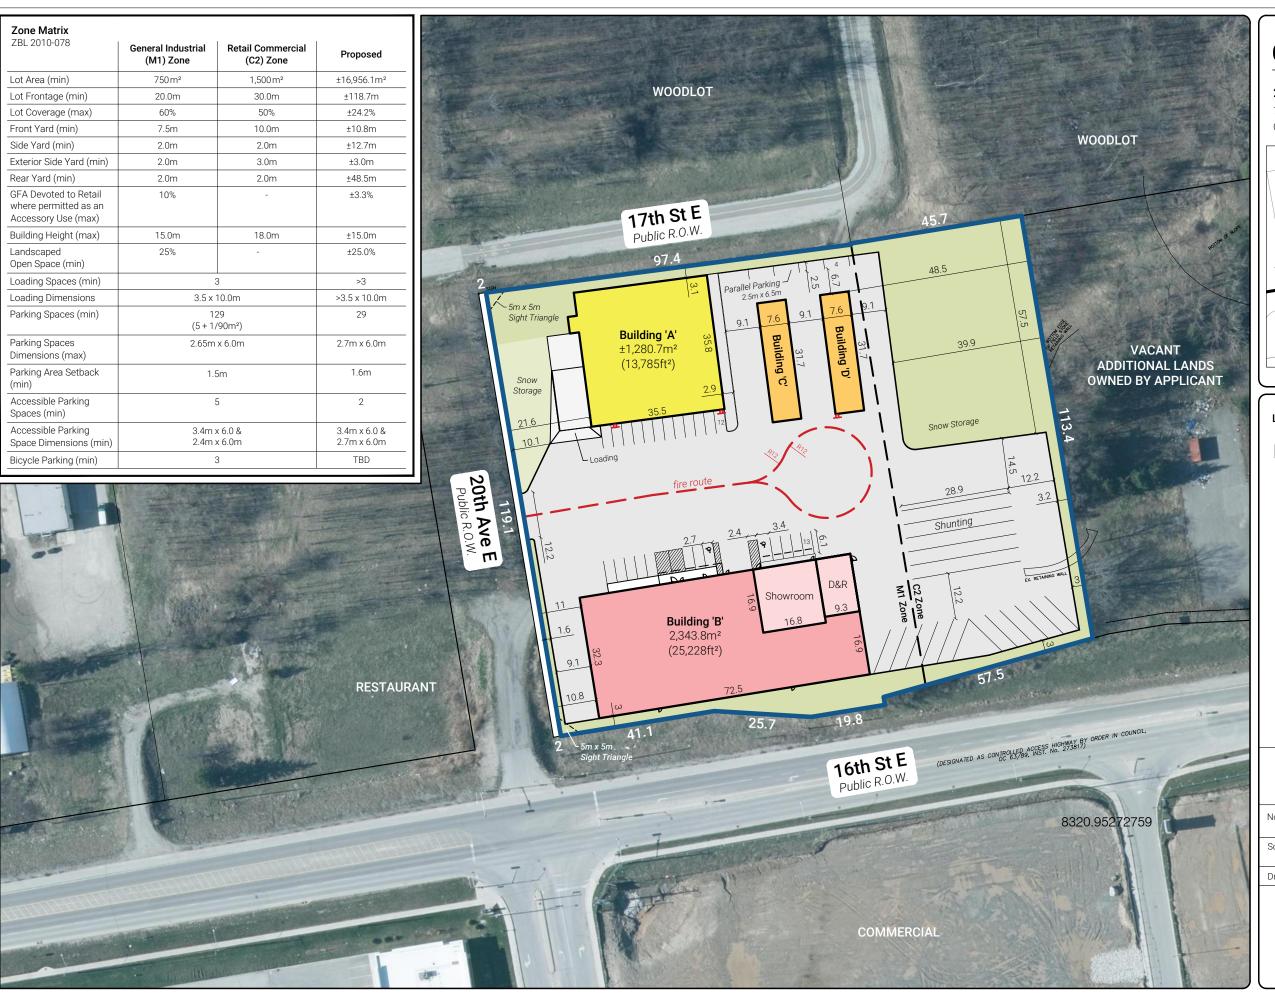

## **CONCEPT PLAN**

## 2010 16TH STREET E

Town Plot of Owen Sound

City of Owen Sound, County of Grey

## LEGEND

**Subject Lands** 

Total Area: ±16,956.1m<sup>2</sup> (4.189ac)

Building 'A'

Area: ±1,280.7m<sup>2</sup> (13,785ft<sup>2</sup>) Storeys:

Storage GFA: ±1,280.7m<sup>2</sup> (13,785ft<sup>2</sup>)

Building 'B'

2,343.8m<sup>2</sup> (25,228ft<sup>2</sup>) Area:

4 (±15.0m) Storeys:

±9,375.0m<sup>2</sup> (100,912ft<sup>2</sup>) Storage GFA:

D&R GFA: ±138.0m<sup>2</sup> (1,485ft<sup>2</sup>)

Showroom GFA: ±226.2m<sup>2</sup> (2,435ft<sup>2</sup>)

Building 'C' & 'D'

241.8m<sup>2</sup> (2,603.1ft<sup>2</sup>) / bldg Area:

Storeys:

Fire Route Sign Mounted on Wall

Scale: 1:1,000

This drawing is for discussion purposes only.

Boundary to be verified by an O.L.S.

Site Plan, Amerco Real Estate Company, January 2025.

County of Grey interactive map.

Drawn By: A.M. Date: April 2, 2025

Phone: (705) 327-1873 Website: morganplanning.ca 101-21 Matchedash Street South, Orillia, ON, L3V 4W4