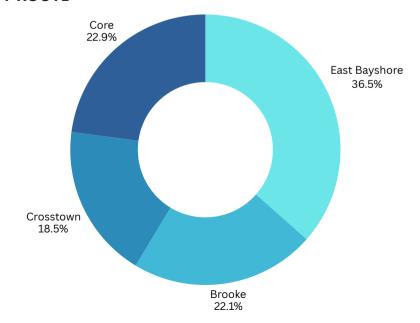

# Ridership Dashboard

## **Conventional Riders**

#### **BY MONTH**





## **Rider Distribution**

#### **BY ROUTE**



# **Boarding & Disembarking**

#### **BY HOUR**





# Revenue Dashboard



## **Bus Passes Sold (in 2025)**

#### **BY TYPE**

| Adult<br>230 | Affordability<br>761 | Student/child<br>279 | Senior<br>267 | Day Pass<br>80 | 10-pass<br>656 | Semester<br>pass<br>10 | Total Passes<br>2,283 |
|--------------|----------------------|----------------------|---------------|----------------|----------------|------------------------|-----------------------|
|--------------|----------------------|----------------------|---------------|----------------|----------------|------------------------|-----------------------|

#### **Bus Pass Revenue**

#### **BY MONTH**



### **Bus Fare Revenue**

**BY MONTH** 



THE FEB WE BE WE THE THE THE FEL OC FOR DEC

# OWEN SOUND TRANSIT

# Ridership Dashboard

#