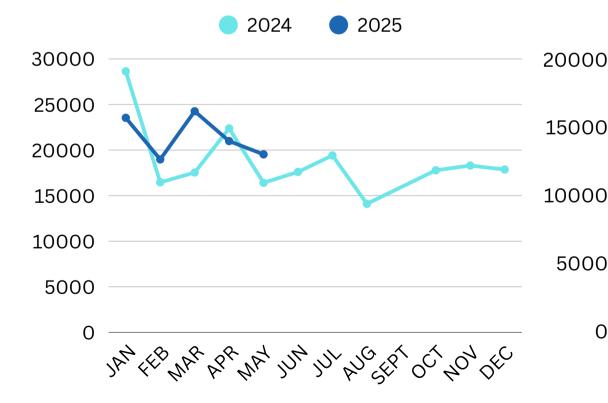

# Ridership Dashboard

## **Conventional Riders**

#### **BY MONTH**





## **Rider Distribution**

#### **BY ROUTE**



# **Boarding & Disembarking**

#### **BY HOUR**





# Revenue Dashboard



## **Bus Passes Sold (in 2025)**

#### **BY TYPE**

| Adult<br>230 | Affordability<br>761 | Student/child<br>279 | Senior<br>267 | Day Pass<br>80 | 10-pass<br>656 | Semester<br>pass<br>10 | Total Passes<br>2,283 |
|--------------|----------------------|----------------------|---------------|----------------|----------------|------------------------|-----------------------|
|--------------|----------------------|----------------------|---------------|----------------|----------------|------------------------|-----------------------|

#### **Bus Pass Revenue**

#### **BY MONTH**



### **Bus Fare Revenue**

**BY MONTH** 



THE FEB WE BE WE THE THE THE FEL OC FOR DEC

# OWEN SOUND TRANSIT

# Ridership Dashboard

# **Mobility Transit**

## **Mobility Riders**

**BY MONTH**