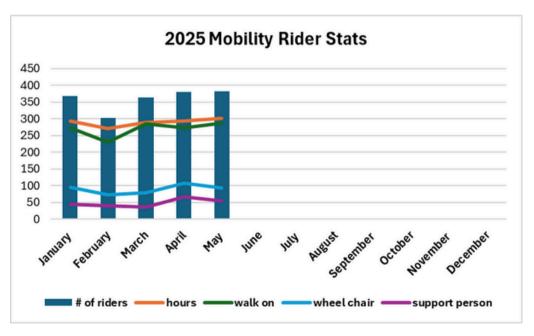

e Dashboard



## **Bus Passes Sold (in 2025)**

#### **BY TYPE**

| Adult<br>230 | Affordability<br>761 | Student/child<br>279 | Senior<br>267 | Day Pass<br>80 | 10-pass<br>656 | Semester<br>pass<br>10 | Total Passes<br>2,283 |
|--------------|----------------------|----------------------|---------------|----------------|----------------|------------------------|-----------------------|
|--------------|----------------------|----------------------|---------------|----------------|----------------|------------------------|-----------------------|

#### **Bus Pass Revenue**

#### **BY MONTH**



### **Bus Fare Revenue**

**BY MONTH** 



THE FEB WE BE WE THE THE THE FEL OC FOR DEC

# OWEN SOUND TRANSIT

# Ridership Dashboard

# **Mobility Transit**

## **Mobility Riders**

**BY MONTH**