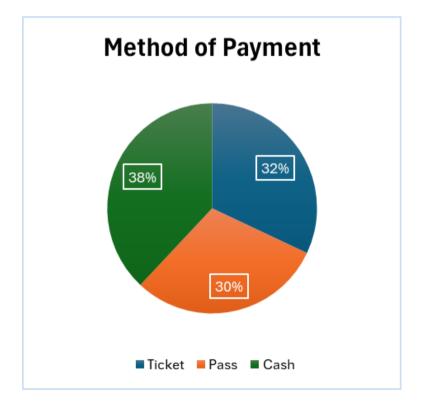

shboard



## **Bus Passes Sold (in 2025)**

#### **BY TYPE**

| Adult<br>230 | Affordability<br>761 | Student/child<br>279 | Senior<br>267 | Day Pass<br>80 | 10-pass<br>656 | Semester<br>pass<br>10 | Total Passes<br>2,283 |
|--------------|----------------------|----------------------|---------------|----------------|----------------|------------------------|-----------------------|
|--------------|----------------------|----------------------|---------------|----------------|----------------|------------------------|-----------------------|

#### **Bus Pass Revenue**

#### **BY MONTH**



### **Bus Fare Revenue**

**BY MONTH** 



THE FEB WE BE WE THE THE THE FEL OC FOR DEC

# OWEN SOUND TRANSIT

# Ridership Dashboard

# **Mobility Transit**

## **Mobility Riders**

**BY MONTH**