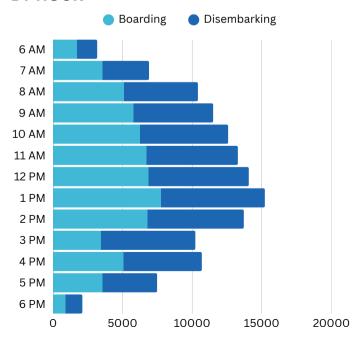

# Ridership Dashboard

## **Conventional Riders**

#### **BY MONTH**





## **Rider Distribution**

#### **BY ROUTE**



# **Boarding & Disembarking**

#### **BY HOUR**





# Revenue Dashboard



## **Bus Passes Sold (in 2025)**

#### **BY TYPE**

| Adult<br>230 | Affordability<br>761 | Student/child<br>279 | Senior<br>267 | Day Pass<br>80 | 10-pass<br>656 | Semester<br>pass<br>10 | Total Passes<br>2,283 |
|--------------|----------------------|----------------------|---------------|----------------|----------------|------------------------|-----------------------|
|--------------|----------------------|----------------------|---------------|----------------|----------------|------------------------|-----------------------|

#### **Bus Pass Revenue**

#### **BY MONTH**



### **Bus Fare Revenue**

**BY MONTH** 



THE FEB WE BE WE THE THE THE FEL OC FOR DEC

# OWEN SOUND TRANSIT

# Ridership Dashboard

# **Mobility Transit**

## **Mobility Riders**

**BY