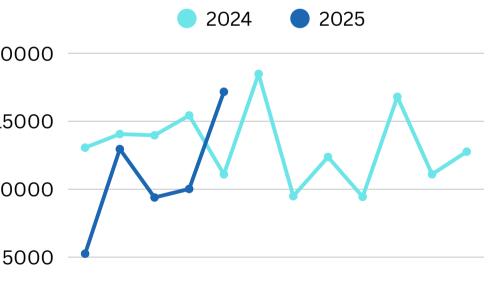

**Conventional Riders**

#### **BY MONTH**





## **Rider Distribution**

#### **BY ROUTE**



# **Boarding & Disembarking**

#### **BY HOUR**





# Revenue Dashboard



## **Bus Passes Sold (in 2025)**

#### **BY TYPE**

| Adult<br>230 | Affordability<br>761 | Student/child<br>279 | Senior<br>267 | Day Pass<br>80 | 10-pass<br>656 | Semester<br>pass<br>10 | Total Passes<br>2,283 |
|--------------|----------------------|----------------------|---------------|----------------|----------------|------------------------|-----------------------|
|--------------|----------------------|----------------------|---------------|----------------|----------------|------------------------|-----------------------|

#### **Bus Pass Revenue**

#### **BY MONTH**



### **Bus Fare Revenue**

**BY MONTH** 



THE FEB WE BE WE THE THE THE FEL OC FOR DEC

# OWEN SOUND TRANSIT

# Ridership Dashboard

# **Mobility Transit**

## **Mobility Riders**

**BY MONTH**