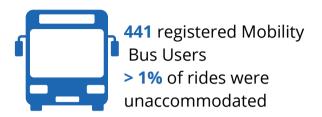

Dashboard



## **Bus Passes Sold (in 2025)**

#### **BY TYPE**

| Adult<br>230 | Affordability<br>761 | Student/child<br>279 | Senior<br>267 | Day Pass<br>80 | 10-pass<br>656 | Semester<br>pass<br>10 | Total Passes<br>2,283 |
|--------------|----------------------|----------------------|---------------|----------------|----------------|------------------------|-----------------------|
|--------------|----------------------|----------------------|---------------|----------------|----------------|------------------------|-----------------------|

#### **Bus Pass Revenue**

#### **BY MONTH**



### **Bus Fare Revenue**

**BY MONTH** 



THE FEB WE BE WE THE THE THE FEL OC FOR DEC

# OWEN SOUND TRANSIT

# Ridership Dashboard

# **Mobility Transit**

## **Mobility Riders**

**BY MONTH**