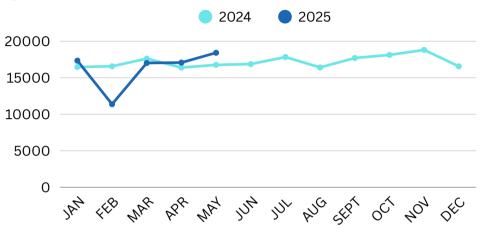

# Ridership Dashboard

## **Conventional Riders**

#### **BY MONTH**





## **Rider Distribution**

#### **BY ROUTE**



# **Boarding & Disembarking**

#### **BY HOUR**





# Revenue Dashboard



## **Bus Passes Sold (in 2025)**

#### **BY TYPE**

| Adult<br>230 | Affordability<br>761 | Student/child<br>279 | Senior<br>267 | Day Pass<br>80 | 10-pass<br>656 | Semester<br>pass<br>10 | Total Passes<br>2,283 |
|--------------|----------------------|----------------------|---------------|----------------|----------------|------------------------|-----------------------|
|--------------|----------------------|----------------------|---------------|----------------|----------------|------------------------|-----------------------|

#### **Bus Pass Revenue**

#### **BY MONTH**



### **Bus Fare Revenue**

**BY MONTH** 



THE FEB WE BE WE THE THE THE FEL OC FOR DE