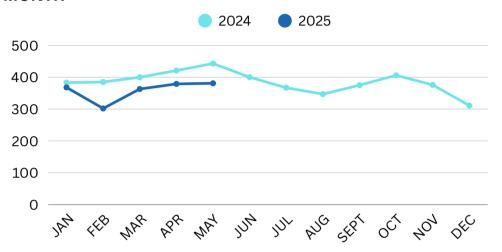

nue Dashboard



## **Bus Passes Sold (in 2025)**

#### **BY TYPE**

| Adult<br>230 | Affordability<br>761 | Student/child<br>279 | Senior<br>267 | Day Pass<br>80 | 10-pass<br>656 | Semester<br>pass<br>10 | Total Passes<br>2,283 |
|--------------|----------------------|----------------------|---------------|----------------|----------------|------------------------|-----------------------|
|--------------|----------------------|----------------------|---------------|----------------|----------------|------------------------|-----------------------|

#### **Bus Pass Revenue**

#### **BY MONTH**



### **Bus Fare Revenue**

**BY MONTH** 



THE FEB WE BE WE THE THE THE FEL OC FOR DEC

# OWEN SOUND TRANSIT

# Ridership Dashboard

# **Mobility Transit**

## **Mobility Riders**

**BY MONTH**