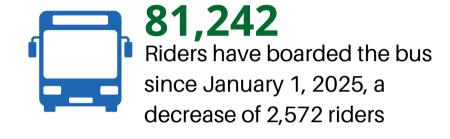

# Ridership Dashboard

## **Conventional Riders**

#### **BY MONTH**





## **Rider Distribution**

#### **BY ROUTE**



# **Boarding & Disembarking**

#### **BY HOUR**





# Revenue Dashboard



## **Bus Passes Sold (in 2025)**

#### **BY TYPE**

| Adult<br>230 | Affordability<br>761 | Student/child<br>279 | Senior<br>267 | Day Pass<br>80 | 10-pass<br>656 | Semester<br>pass<br>10 | Total Passes<br>2,283 |
|--------------|----------------------|----------------------|---------------|----------------|----------------|------------------------|-----------------------|
|--------------|----------------------|----------------------|---------------|----------------|----------------|------------------------|-----------------------|

#### **Bus Pass Revenue**

#### **BY MONTH**



### **Bus Fare Revenue**

**BY MONTH** 



THE FEB WE BE WE THE THE THE FEL OC FOR DEC