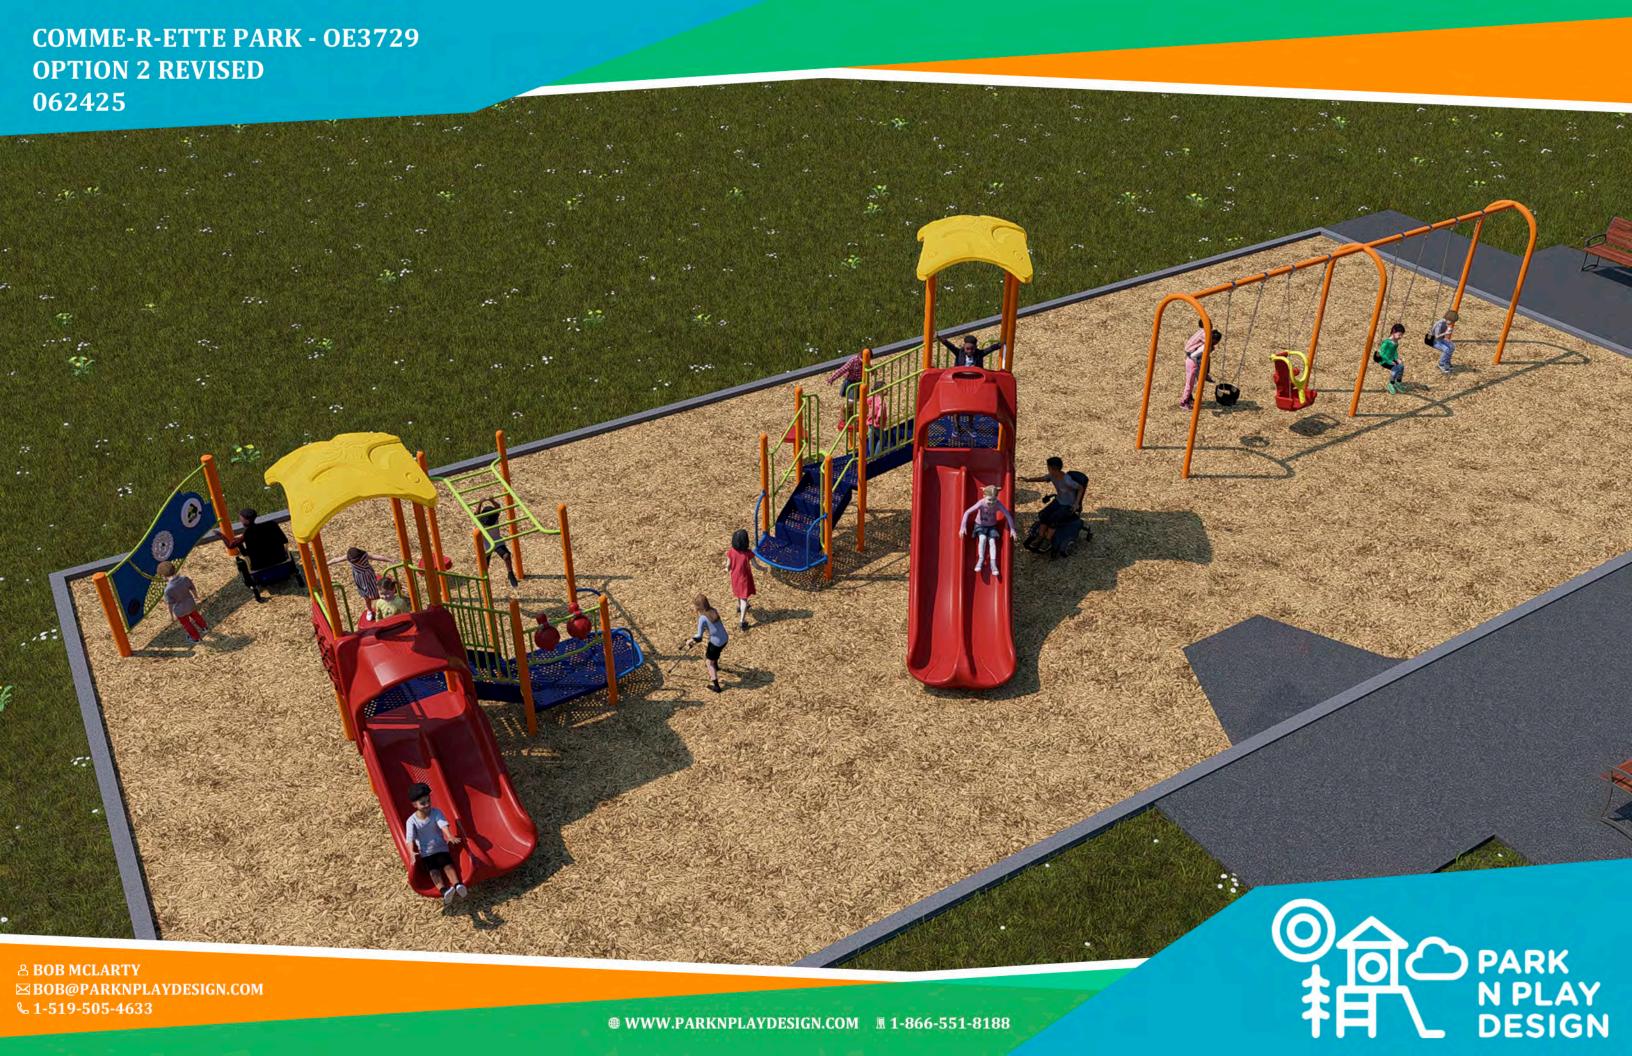

## PROPOSED FINAL PLAYGROUND LAYOUT CONCEPTS FOR COMM-ER-ETTE PARK AND OWEN HEIGHTS PARK

**PARK N PLAY DESIGN** 

#20, 10 WRANGLER PLACE S.E. ROCKY VIEW COUNTY, AB T1X 0L7 (866) 551-8188

WWW.PARKNPLAYDESIGN.COM

RECOMENDED AGE: 2 - 5 & 5 - 12

TYPE OF SURFACING: EWF

TOTAL AREA: 218.2 SQM TYPE OF CURB: CONCRETE

FALL HEIGHT: 2.44 M

INSTALLATION METHOD: CHANNEL

**BOB MCLARTY** 

PROJECT NAME:

OE3729

DATE: JUNE 24, 2025

**OPTION 2 - REVISED** 

DRAWN BY: BD

THIS DRAWING CAN BE SCALED ONLY
WHEN IN AN 11"X17" FORMAT