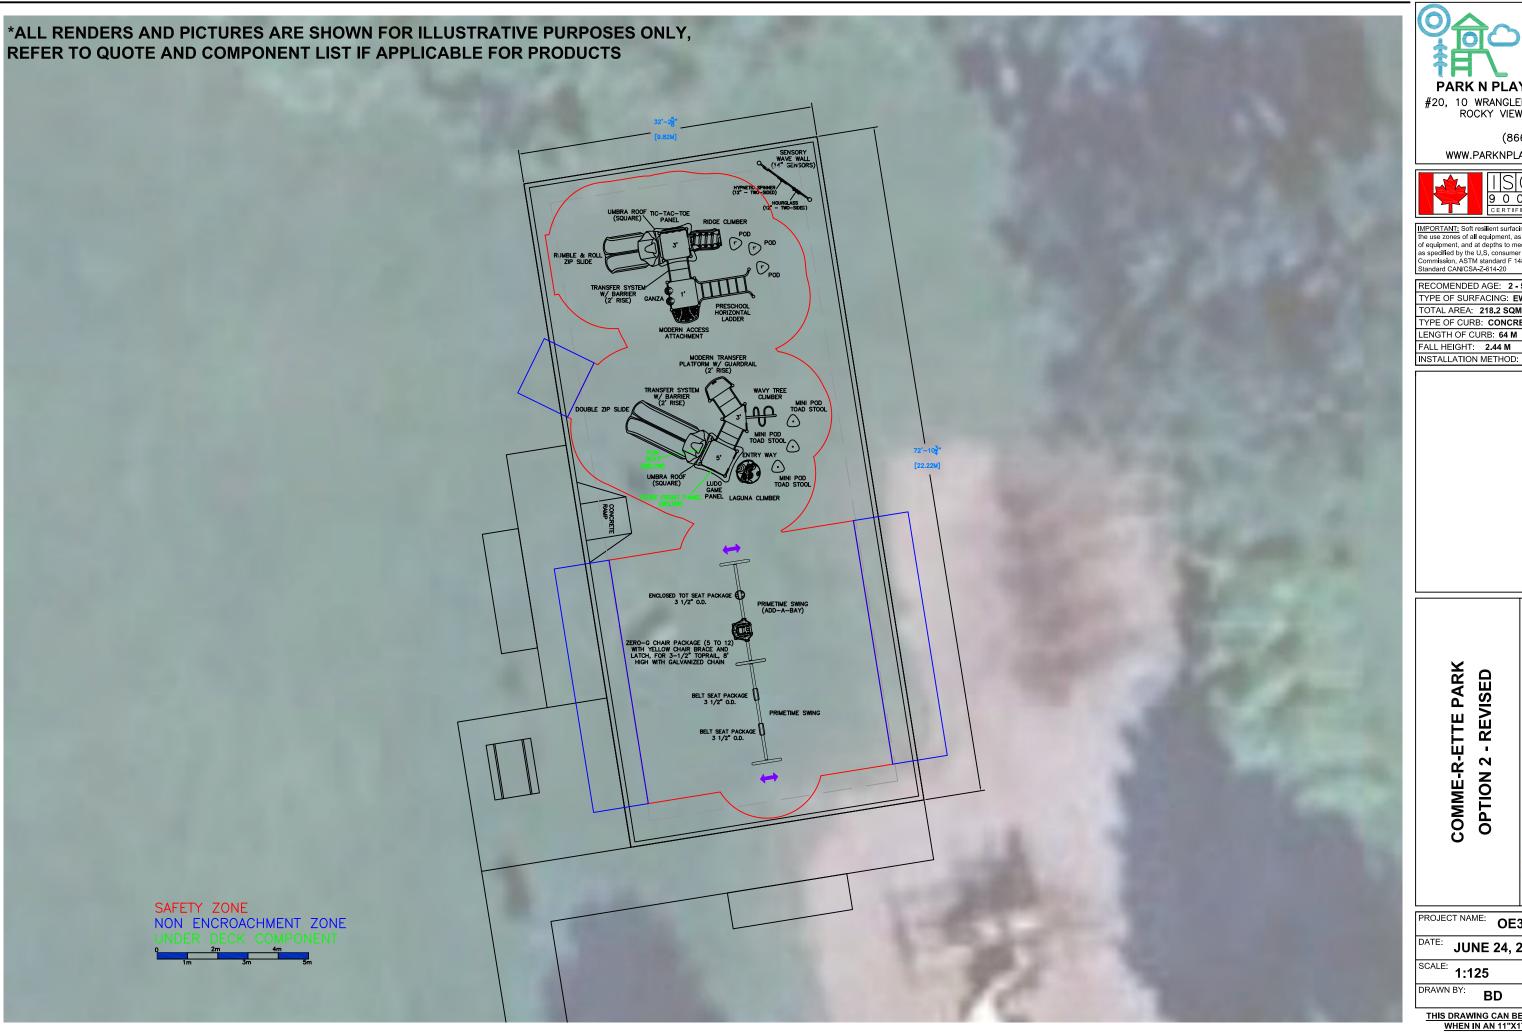

## PROPOSED FINAL PLAYGROUND LAYOUT CONCEPTS FOR COMM-ER-ETTE PARK AND OWEN HEIGHTS PARK

**PARK N PLAY DESIGN** 

#20, 10 WRANGLER PLACE S.E. ROCKY VIEW COUNTY, AB T1X 0L7 (866) 551-8188

WWW.PARKNPLAYDESIGN.COM

IMPORTANT: Soft resilient surfacing should be placed in the use zones of all equipment, as specified for each type of equipment, and at depths to meet the critical fall heights as specified by the U.S. consumer Product Safety Commission, ASTM standard F 1487 and Canadian Standard CAN/CSA-Z-614-20

RECOMENDED AGE: 2 - 5 & 5 - 12

TYPE OF SURFACING: EWF

TOTAL AREA: 218.2 SQM TYPE OF CURB: CONCRETE

FALL HEIGHT: 2.44 M

INSTALLATION METHOD: CHANNEL

**BOB MCLARTY** 

PROJECT NAME:

OE3729

DATE: JUNE 24, 2025

**OPTION 2 - REVISED** 

DRAWN BY: BD

THIS DRAWING CAN BE SCALED ONLY
WHEN IN AN 11"X17" FORMAT