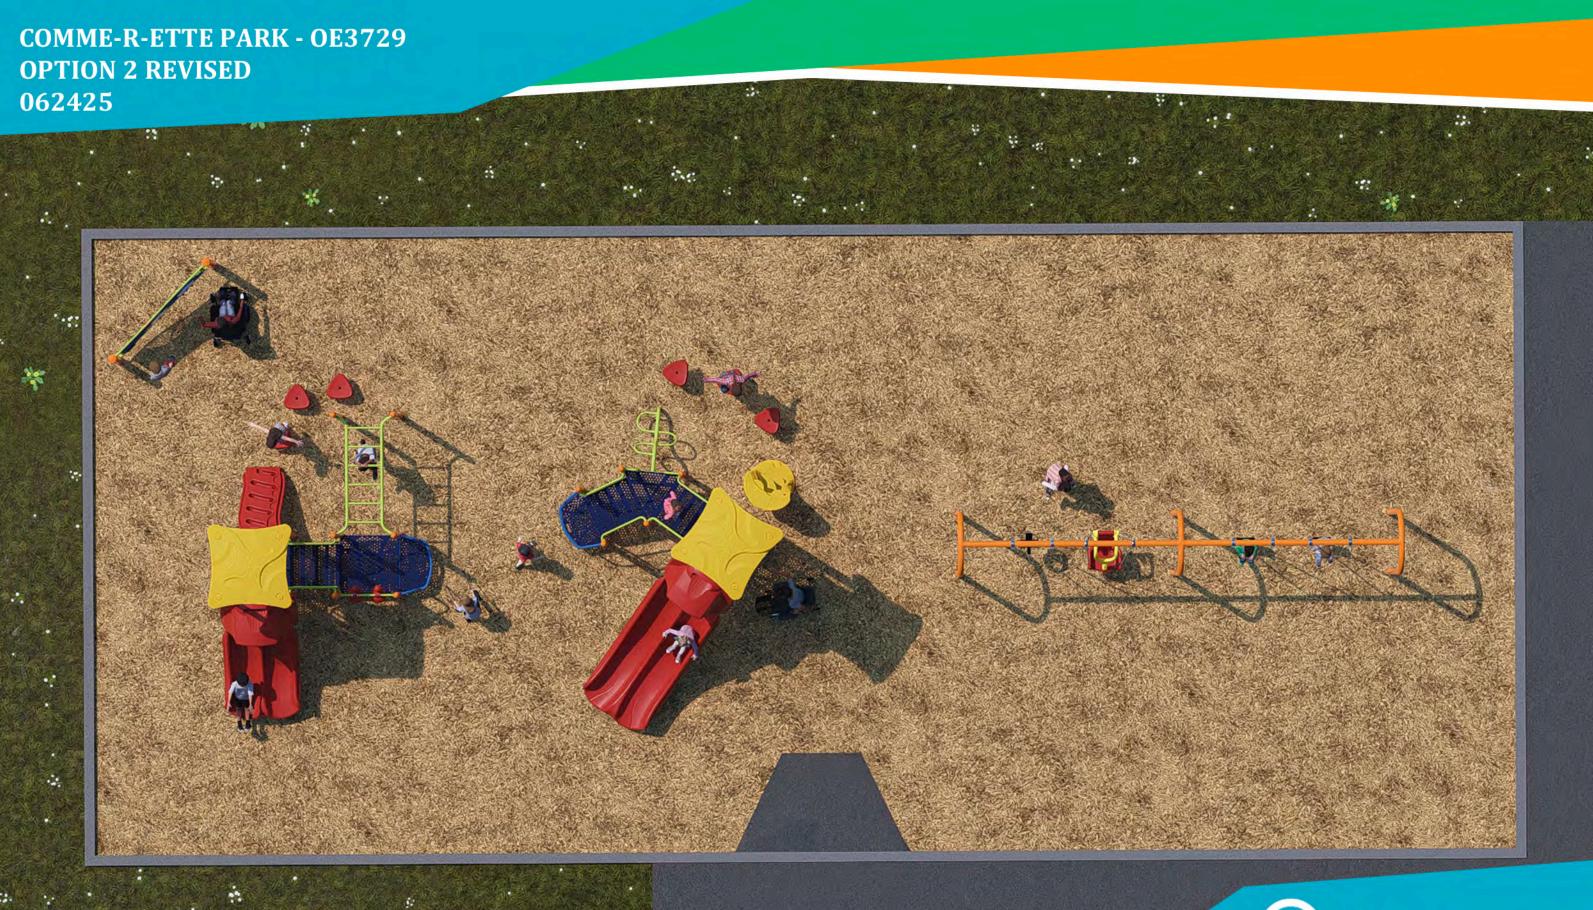

## PROPOSED FINAL PLAYGROUND LAYOUT CONCEPTS FOR COMM-ER-ETTE PARK AND OWEN HEIGHTS PARK

**PARK N PLAY DESIGN** 

#20, 10 WRANGLER PLACE S.E. ROCKY VIEW COUNTY, AB T1X 0L7 (866) 551-8188

WWW.PARKNPLAYDESIGN.COM

RECOMENDED AGE: 2 - 5 & 5 - 12

TYPE OF SURFACING: EWF

TOTAL AREA: 218.2 SQM TYPE OF CURB: CONCRETE

FALL HEIGHT: 2.44 M

INSTALLATION METHOD: CHANNEL

**BOB MCLARTY** 

PROJECT NAME:

OE3729

DATE: JUNE 24, 2025

**OPTION 2 - REVISED** 

DRAWN BY: BD

THIS DRAWING CAN BE SCALED ONLY
WHEN IN AN 11"X17" FORMAT