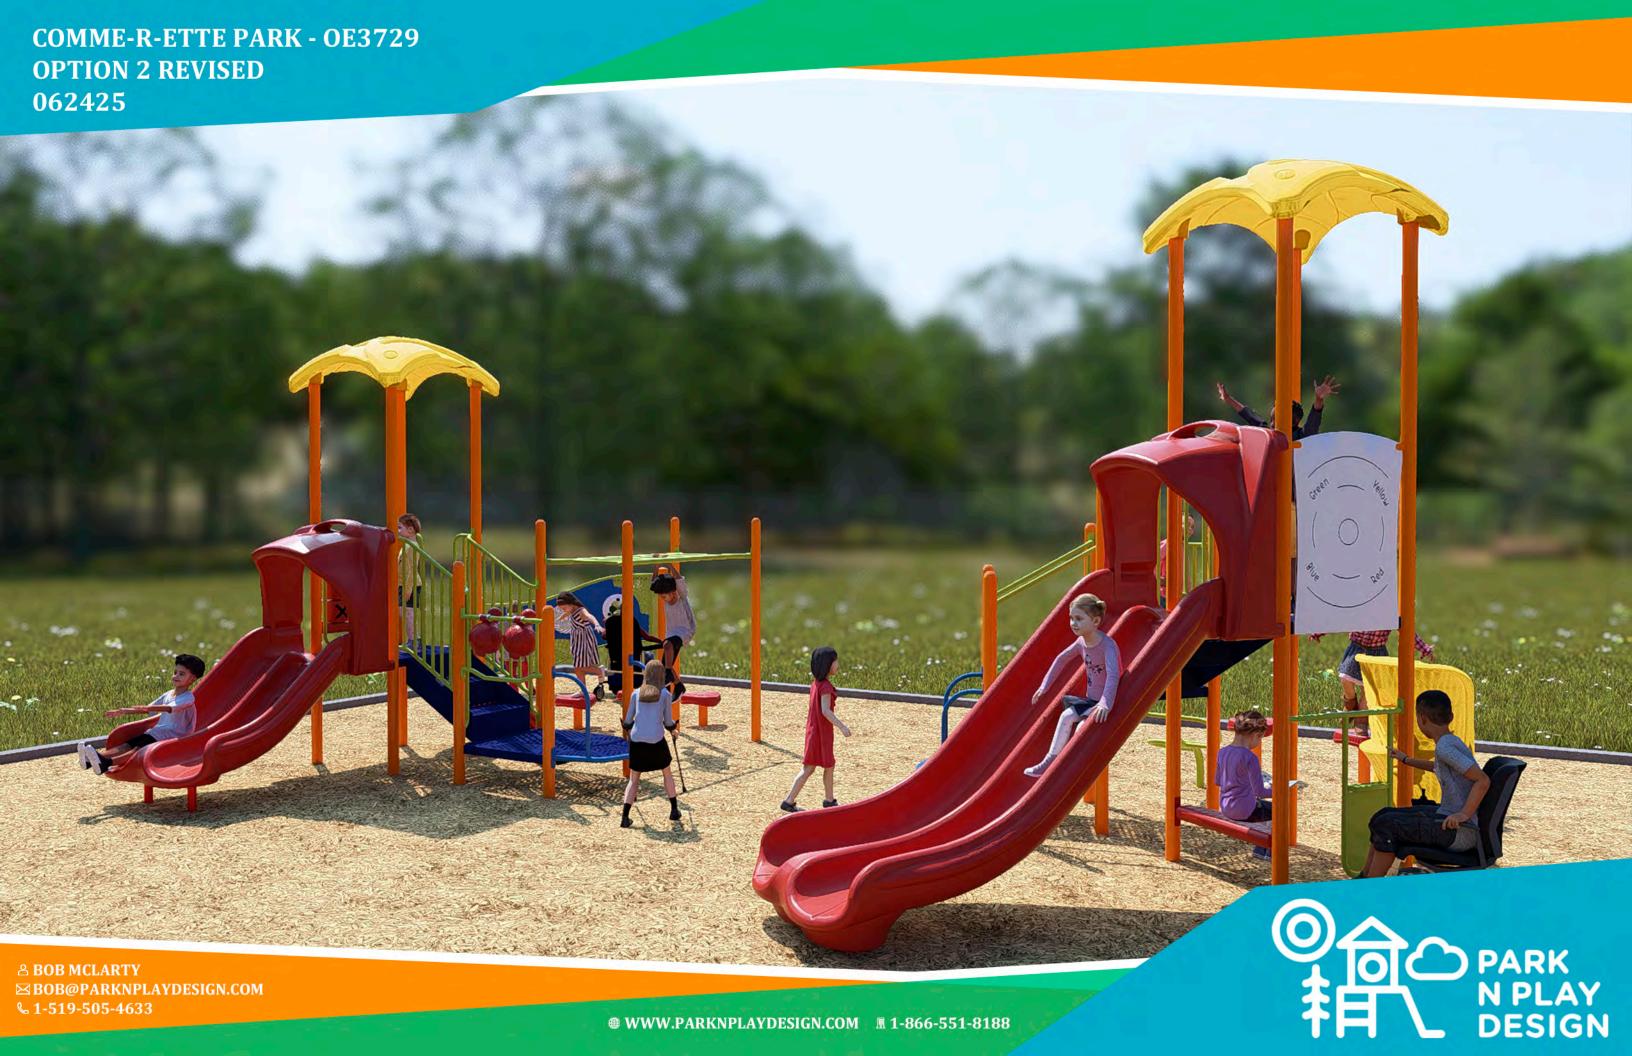

IMPORTANT: Soft resilient surfacing should be placed in the use zones of all equipment, as specified for each type of equipment, and at depths to meet the critical fall heights as specified by the U.S. consumer Product Safety Commission, ASTM standard F 1487 and Canadian Standard CAN/CSA-Z-614-20

RECOMENDED AGE: 2 - 5 & 5 - 12

TYPE OF SURFACING: EWF

TOTAL AREA: 218.2 SQM TYPE OF CURB: CONCRETE

FALL HEIGHT: 2.44 M

INSTALLATION METHOD: CHANNEL

**BOB MCLARTY** 

PROJECT NAME:

OE3729

DATE: JUNE 24, 2025

**OPTION 2 - REVISED** 

DRAWN BY: BD

THIS DRAWING CAN BE SCALED ONLY
WHEN IN AN 11"X17" FORMAT