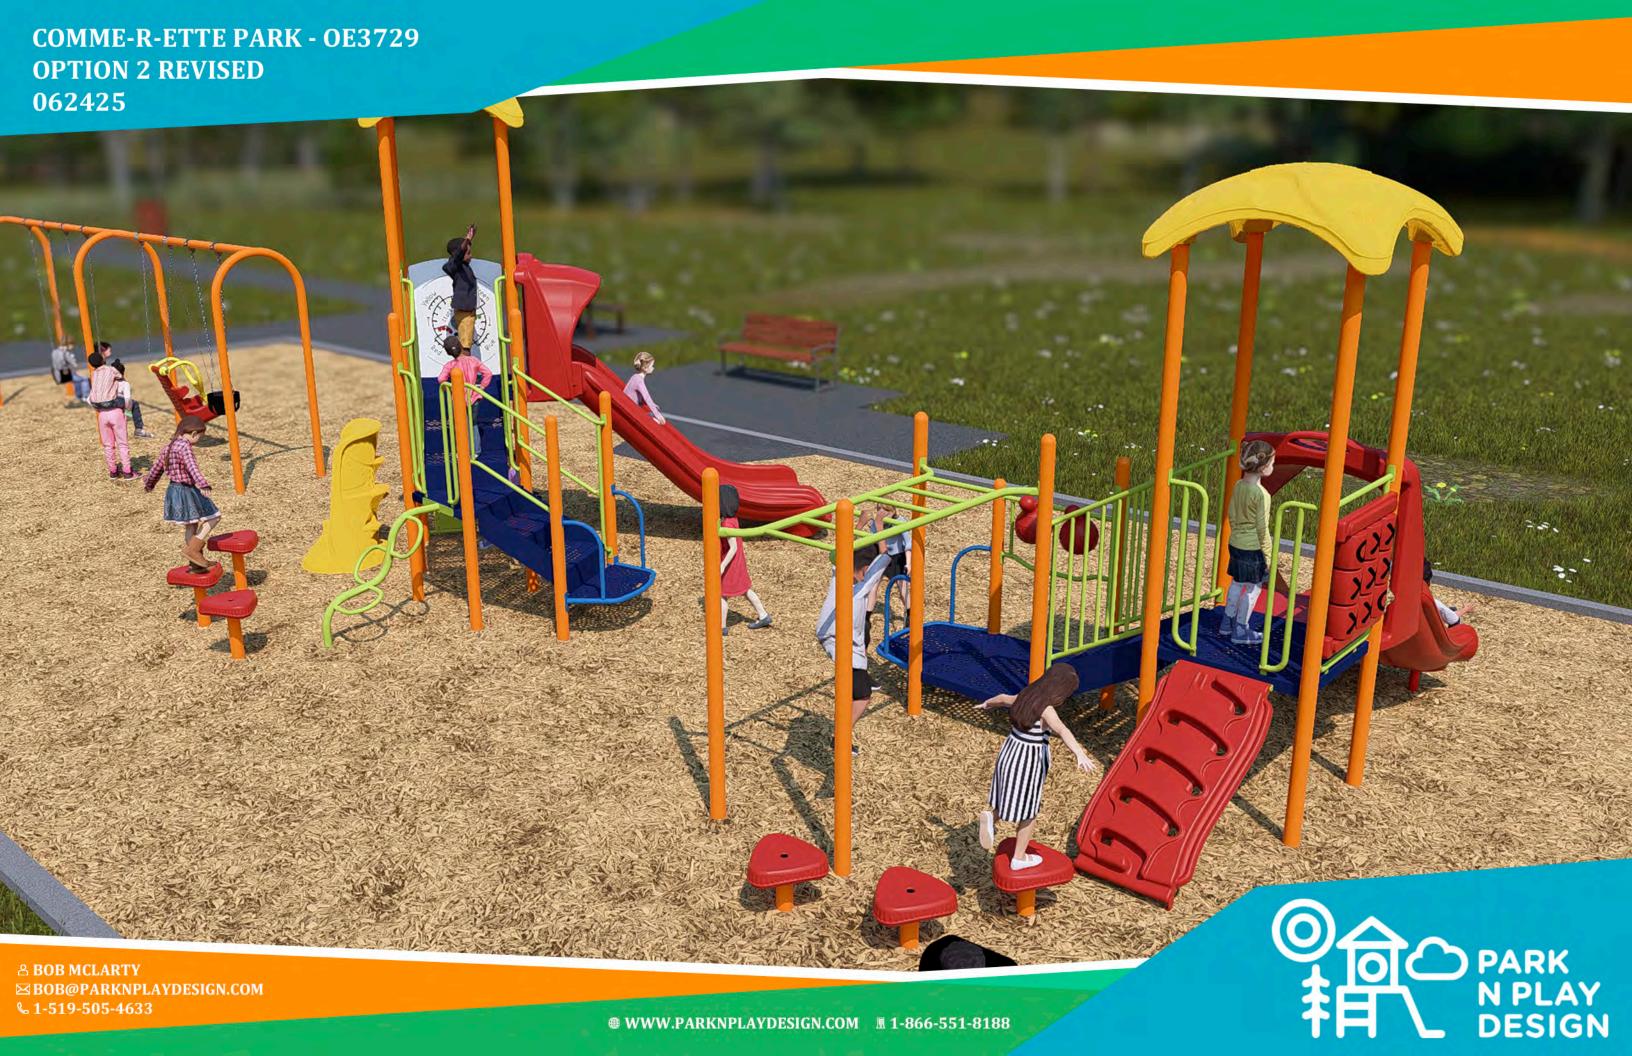

IMPORTANT: Soft resilient surfacing should be placed in the use zones of all equipment, as specified for each type of equipment, and at depths to meet the critical fall heights as specified by the U.S. consumer Product Safety Commission, ASTM standard F 1487 and Canadian Standard CAN/CSA-Z-614-20

RECOMENDED AGE: 2 - 5 & 5 - 12

TYPE OF SURFACING: EWF

TOTAL AREA: 218.2 SQM TYPE OF CURB: CONCRETE

FALL HEIGHT: 2.44 M

INSTALLATION METHOD: CHANNEL

**BOB MCLARTY** 

PROJECT NAME:

OE3729

DATE: JUNE 24, 2025

**OPTION 2 - REVISED** 

DRAWN BY: BD

THIS DRAWING CAN BE SCALED ONLY
WHEN IN AN 11"X17" FORMAT