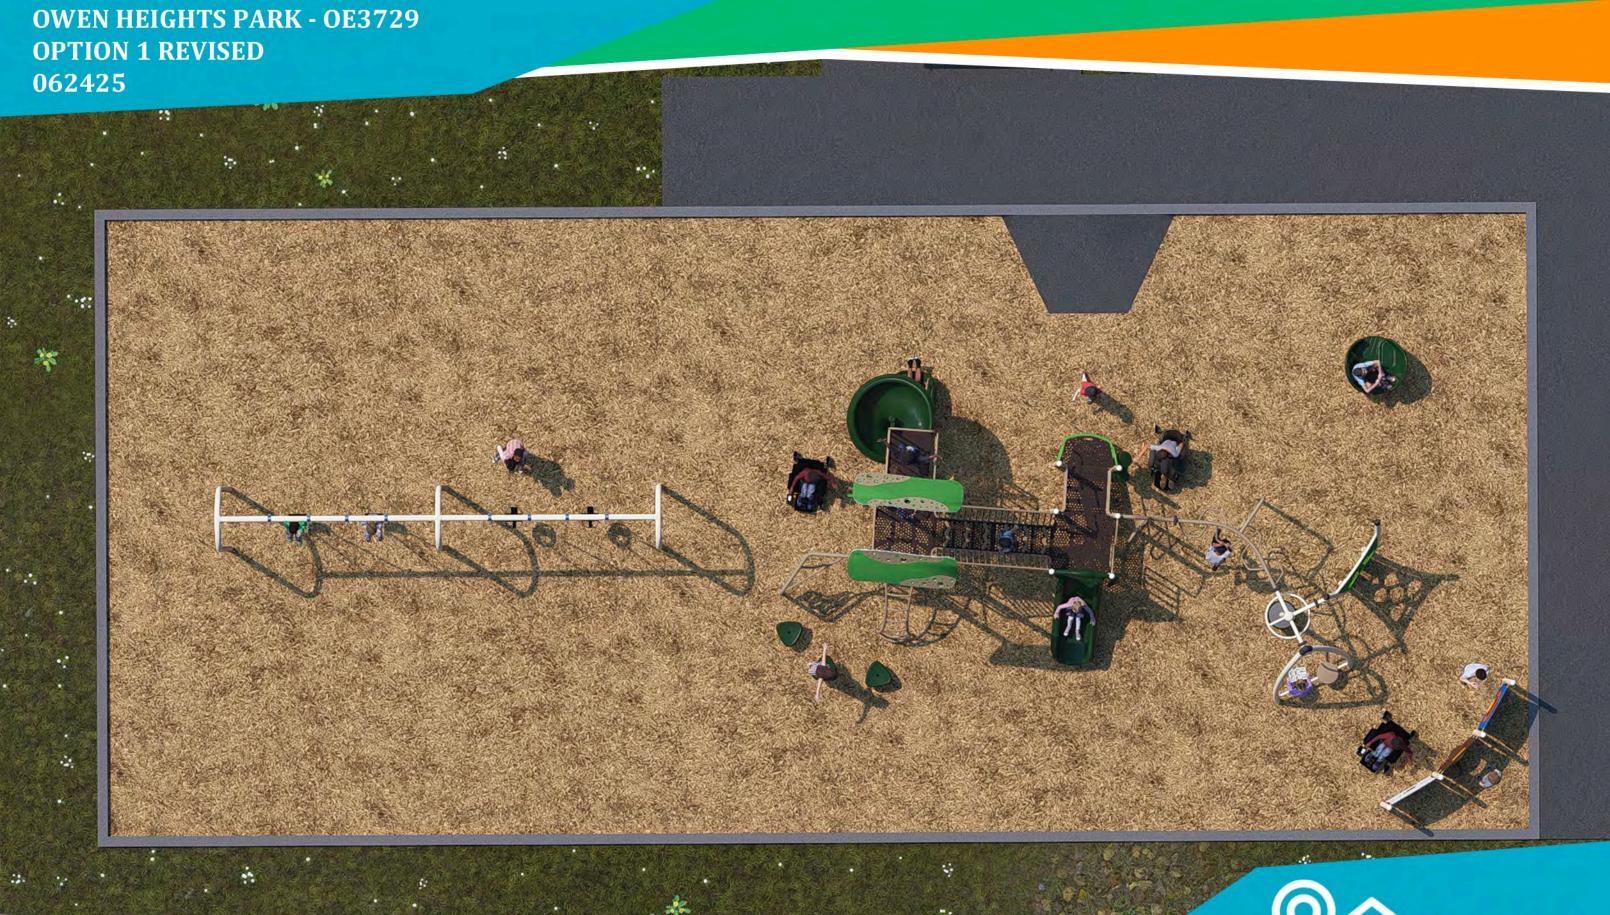

RECOMENDED AGE: 2 - 5 & 5 - 12

TYPE OF SURFACING: EWF

TOTAL AREA: 218.2 SQM TYPE OF CURB: CONCRETE

FALL HEIGHT: 2.44 M

INSTALLATION METHOD: CHANNEL

**BOB MCLARTY** 

PROJECT NAME:

OE3729

RECOMENDED AGE: 2 - 5 & 5 - 12

TYPE OF SURFACING: EWF

TOTAL AREA: 218.2 SQM TYPE OF CURB: CONCRETE

LENGTH OF CURB: 64 M

FALL HEIGHT: 2.44 M

INSTALLATION METHOD: CHANNEL

**BOB MCLARTY** 

PROJECT NAME:

**OWEN HEIGHTS PARK** 

**OPTION 1 - REVISED** 

OE3729

DATE: **JUNE 24, 2025** 

SCALE: 1:125

DRAWN BY: BD

THIS DRAWING CAN BE SCALED ONLY
WHEN IN AN 11"X17" FORMAT