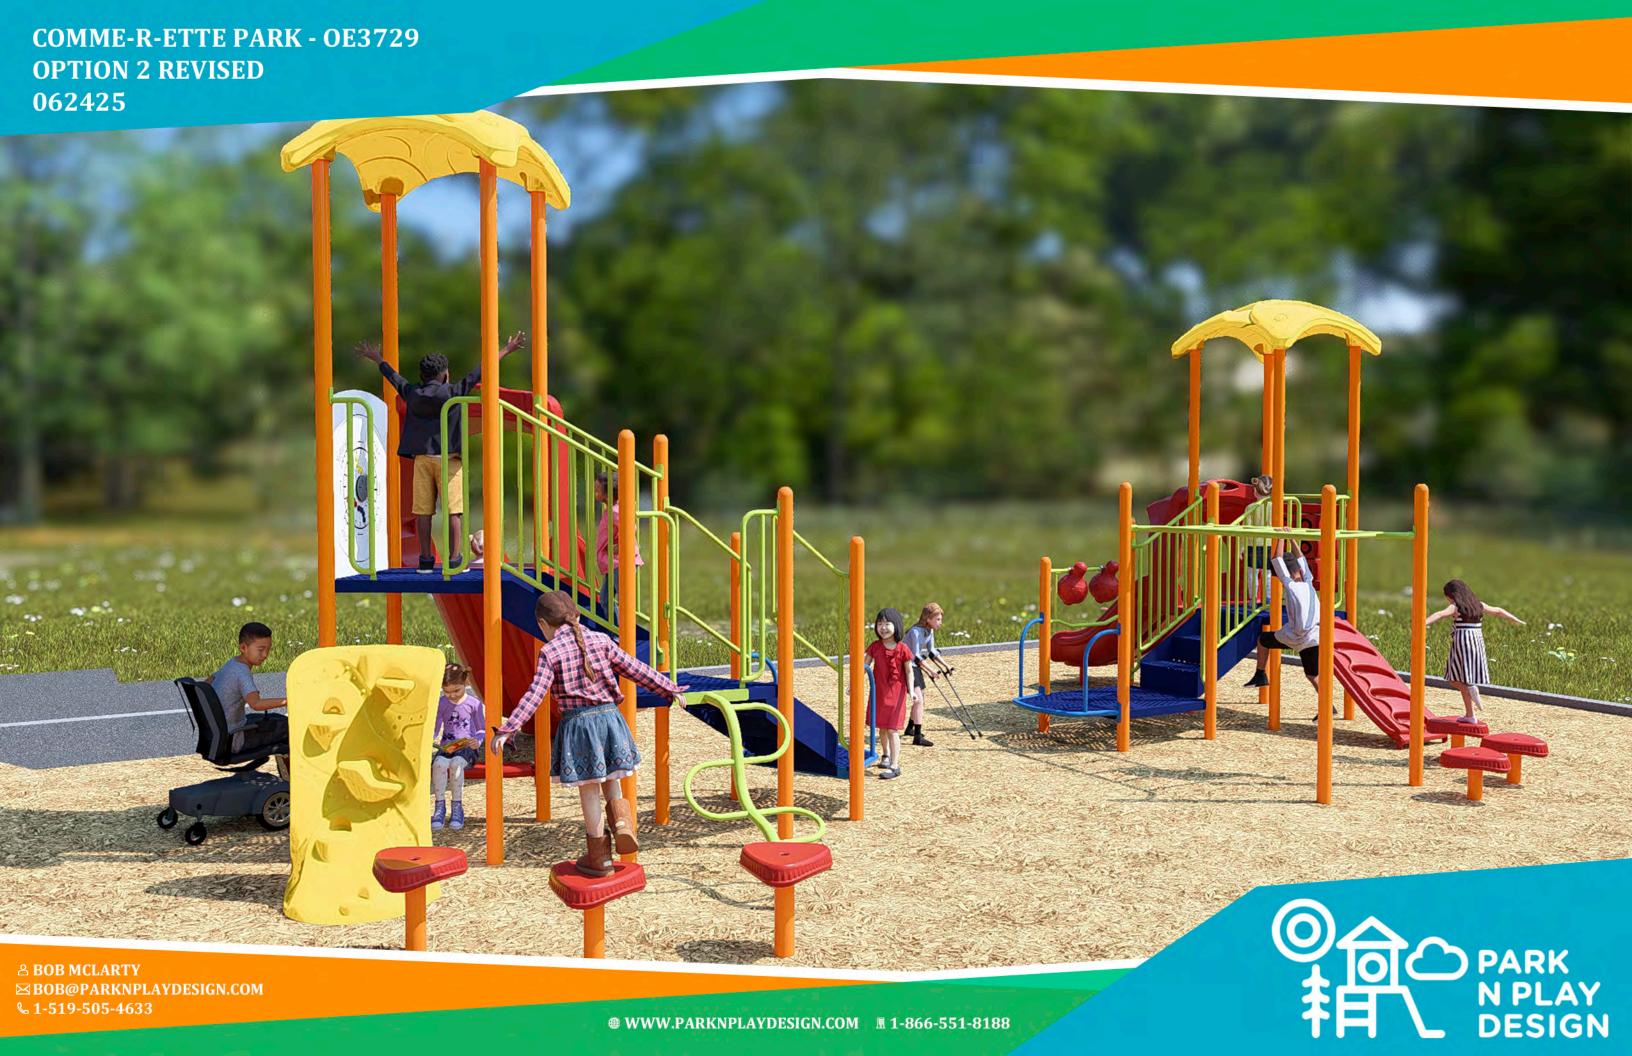

IMPORTANT: Soft resilient surfacing should be placed in the use zones of all equipment, as specified for each type of equipment, and at depths to meet the critical fall heights as specified by the U.S. consumer Product Safety Commission, ASTM standard F 1487 and Canadian Standard CAN/CSA-Z-614-20

RECOMENDED AGE: 2 - 5 & 5 - 12

TYPE OF SURFACING: EWF

TOTAL AREA: 218.2 SQM TYPE OF CURB: CONCRETE

FALL HEIGHT: 2.44 M

INSTALLATION METHOD: CHANNEL

**BOB MCLARTY** 

PROJECT NAME:

OE3729

DATE: JUNE 24, 2025

**OPTION 2 - REVISED** 

DRAWN BY: BD

THIS DRAWING CAN BE SCALED ONLY
WHEN IN AN 11"X17" FORMAT