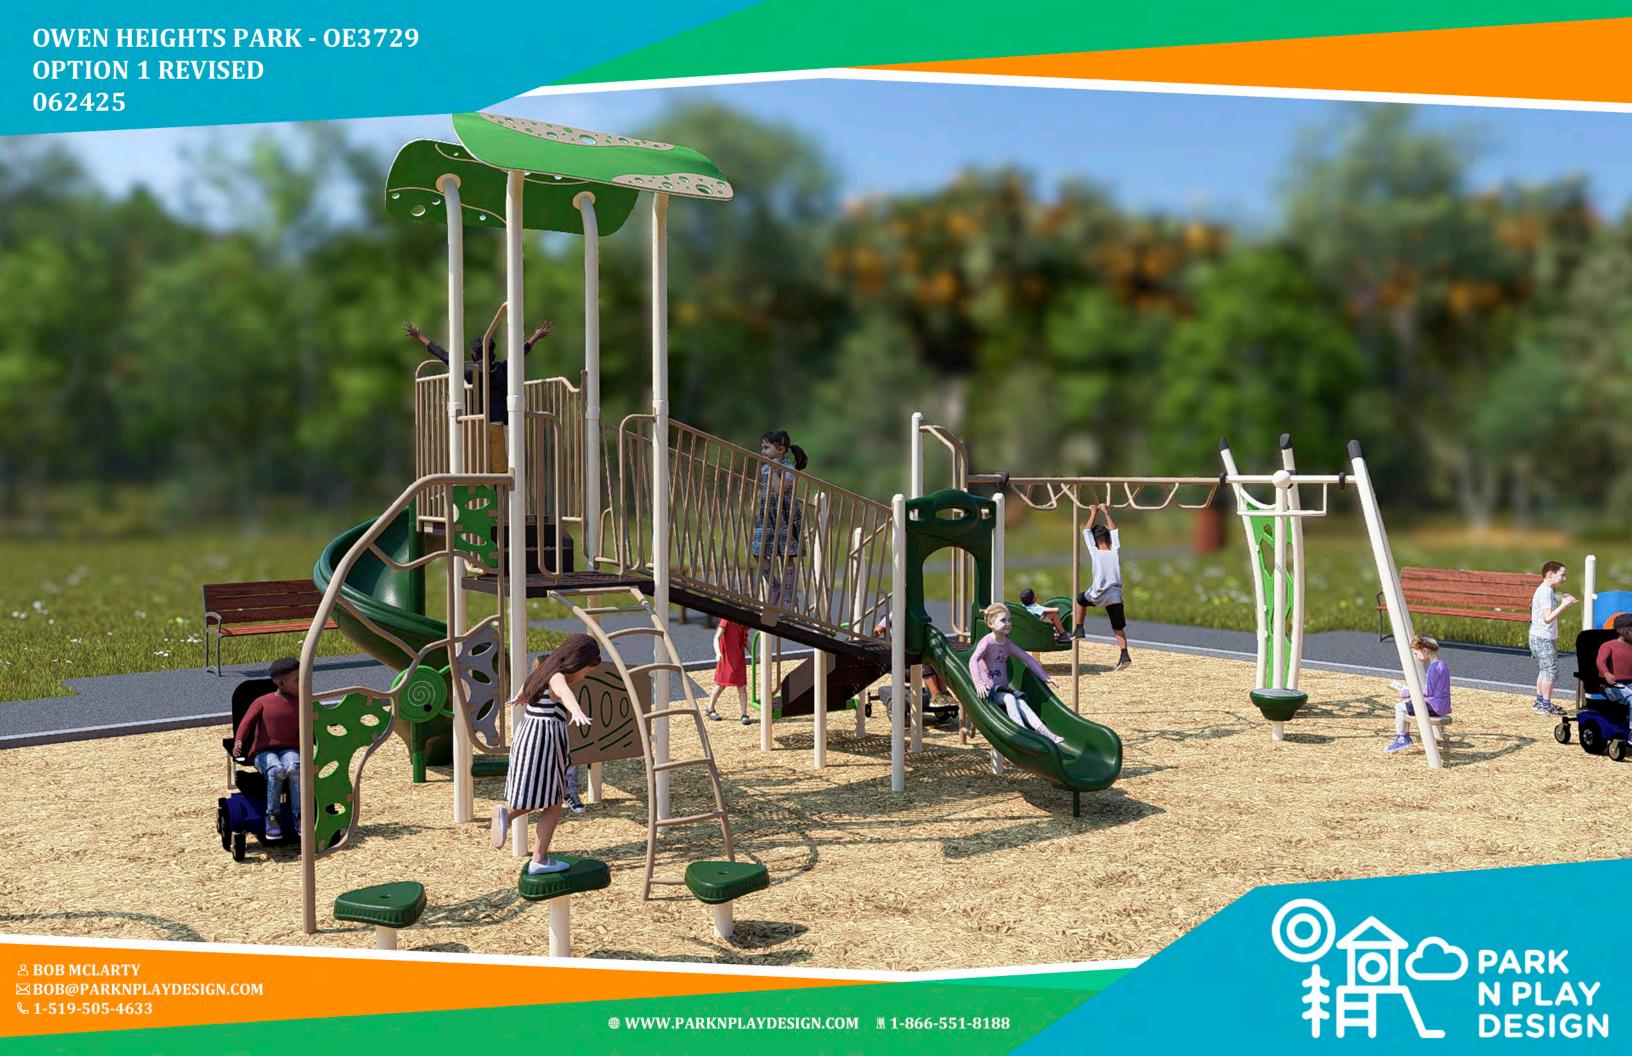

RECOMENDED AGE: 2 - 5 & 5 - 12

TYPE OF SURFACING: EWF

TOTAL AREA: 218.2 SQM TYPE OF CURB: CONCRETE

FALL HEIGHT: 2.44 M

INSTALLATION METHOD: CHANNEL

**BOB MCLARTY** 

PROJECT NAME:

OE3729

DATE: JUNE 24, 2025

**OPTION 2 - REVISED** 

DRAWN BY: BD

THIS DRAWING CAN BE SCALED ONLY
WHEN IN AN 11"X17" FORMAT

**OWEN HEIGHTS PARK** 

**OPTION 1 - REVISED** 

OE3729

DATE: **JUNE 24, 2025** 

SCALE: 1:125

DRAWN BY: BD

THIS DRAWING CAN BE SCALED ONLY
WHEN IN AN 11"X17" FORMAT