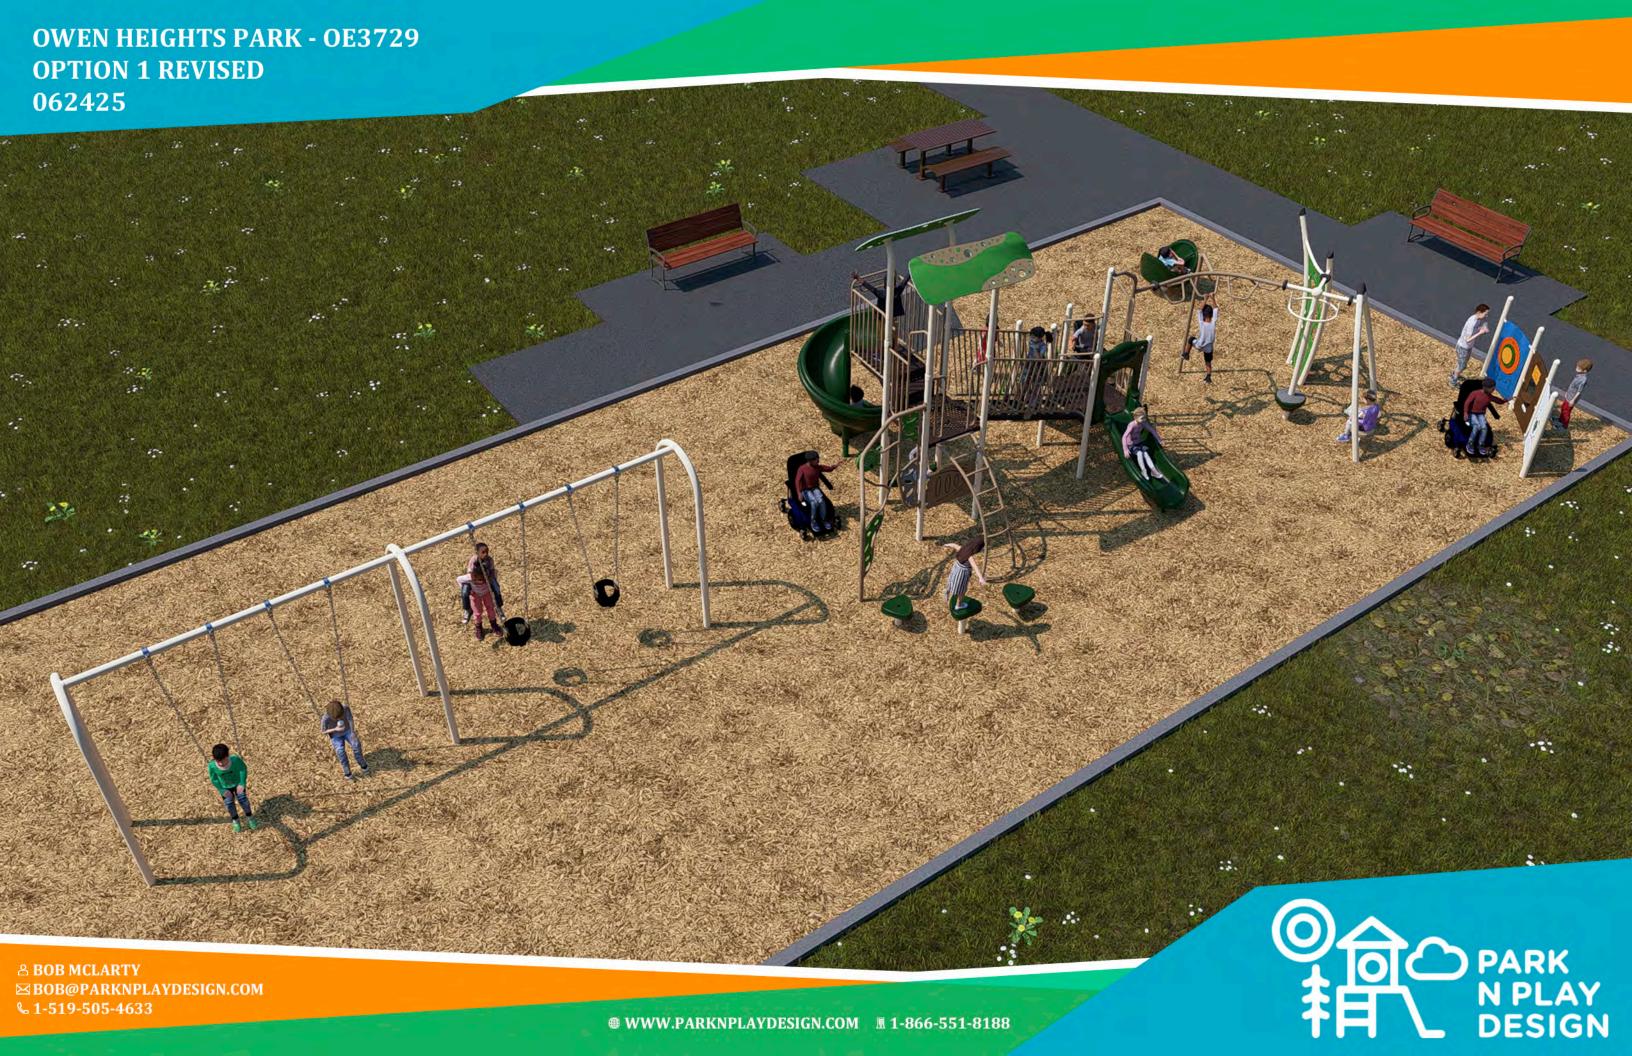

RECOMENDED AGE: 2 - 5 & 5 - 12

TYPE OF SURFACING: EWF

TOTAL AREA: 218.2 SQM TYPE OF CURB: CONCRETE

LENGTH OF CURB: 64 M

FALL HEIGHT: 2.44 M

INSTALLATION METHOD: CHANNEL

**BOB MCLARTY** 

PROJECT NAME:

**OWEN HEIGHTS PARK** 

**OPTION 1 - REVISED** 

OE3729

DATE: **JUNE 24, 2025** 

SCALE: 1:125

DRAWN BY: BD

THIS DRAWING CAN BE SCALED ONLY
WHEN IN AN 11"X17" FORMAT