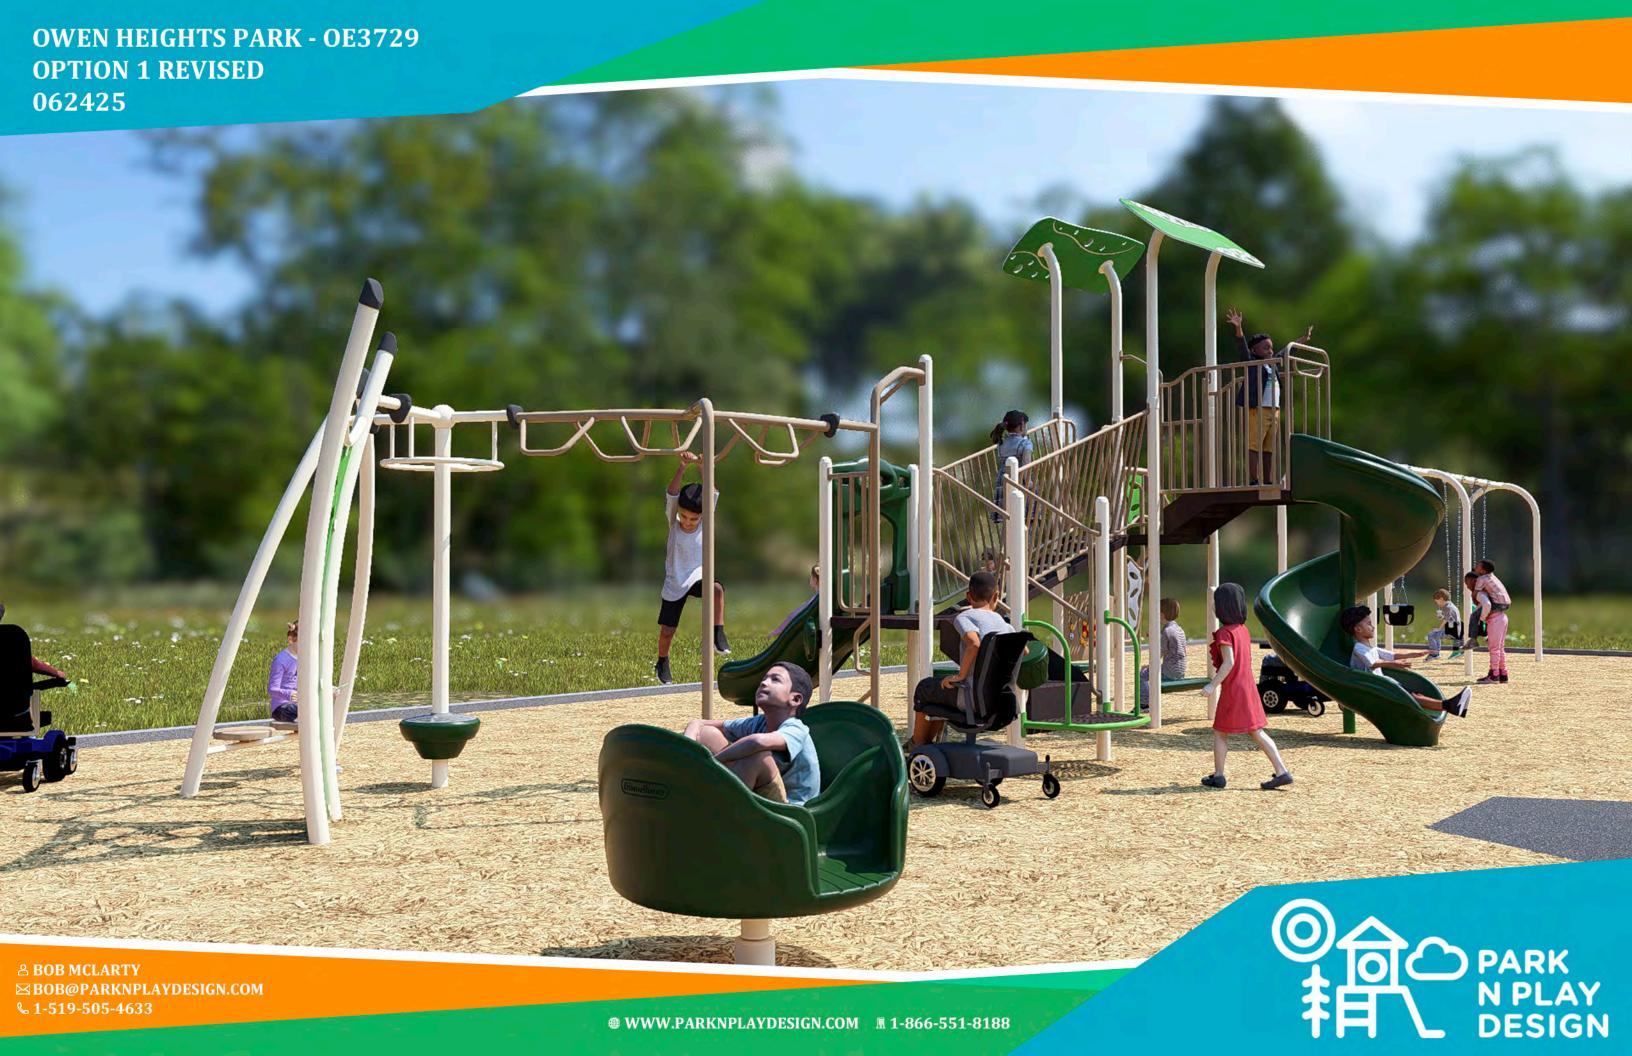

RECOMENDED AGE: 2 - 5 & 5 - 12

TYPE OF SURFACING: EWF

TOTAL AREA: 218.2 SQM TYPE OF CURB: CONCRETE

FALL HEIGHT: 2.44 M

INSTALLATION METHOD: CHANNEL

**BOB MCLARTY** 

PROJECT NAME:

OE3729

DATE: JUNE 24, 2025

**OPTION 2 - REVISED** 

DRAWN BY: BD

THIS DRAWING CAN BE SCALED ONLY
WHEN IN AN 11"X17" FORMAT

**OWEN HEIGHTS PARK** 

**OPTION 1 - REVISED** 

OE3729

DATE: **JUNE 24, 2025** 

SCALE: 1:125

DRAWN BY: BD

THIS DRAWING CAN BE SCALED ONLY
WHEN IN AN 11"X17" FORMAT