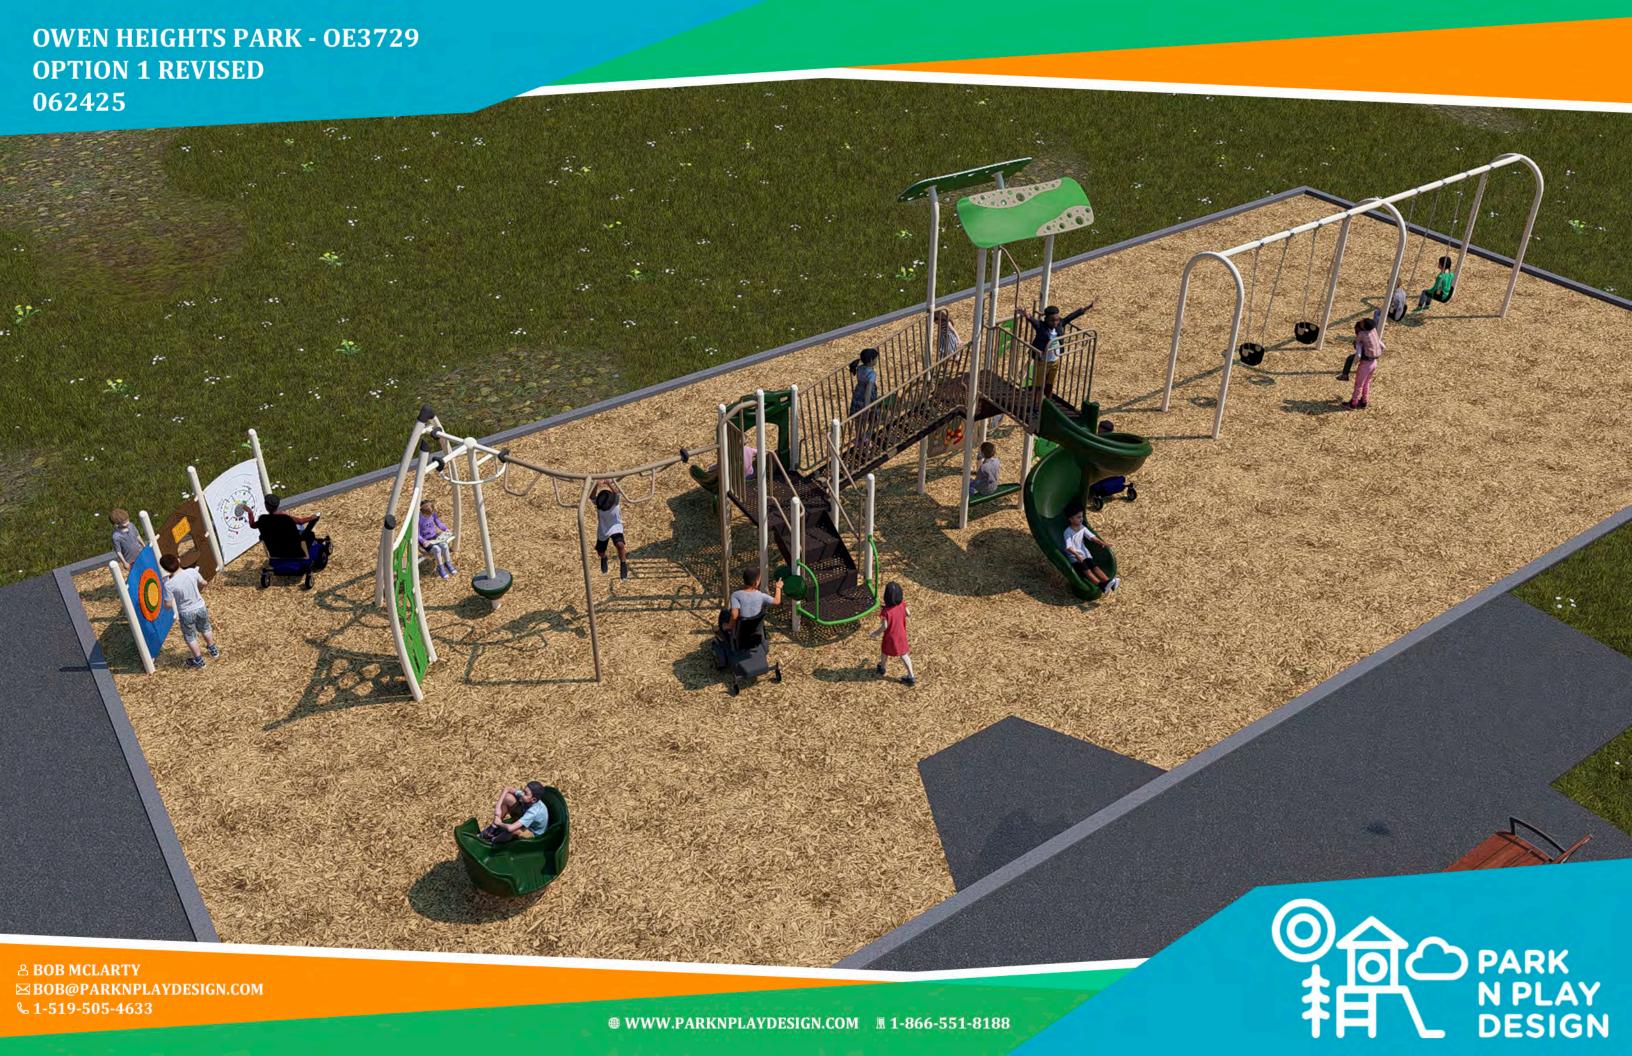

RECOMENDED AGE: 2 - 5 & 5 - 12

TYPE OF SURFACING: EWF

TOTAL AREA: 218.2 SQM TYPE OF CURB: CONCRETE

LENGTH OF CURB: 64 M

FALL HEIGHT: 2.44 M

INSTALLATION METHOD: CHANNEL

**BOB MCLARTY** 

PROJECT NAME:

**OWEN HEIGHTS PARK** 

**OPTION 1 - REVISED** 

OE3729

DATE: **JUNE 24, 2025** 

SCALE: 1:125

DRAWN BY: BD

THIS DRAWING CAN BE SCALED ONLY
WHEN IN AN 11"X17" FORMAT