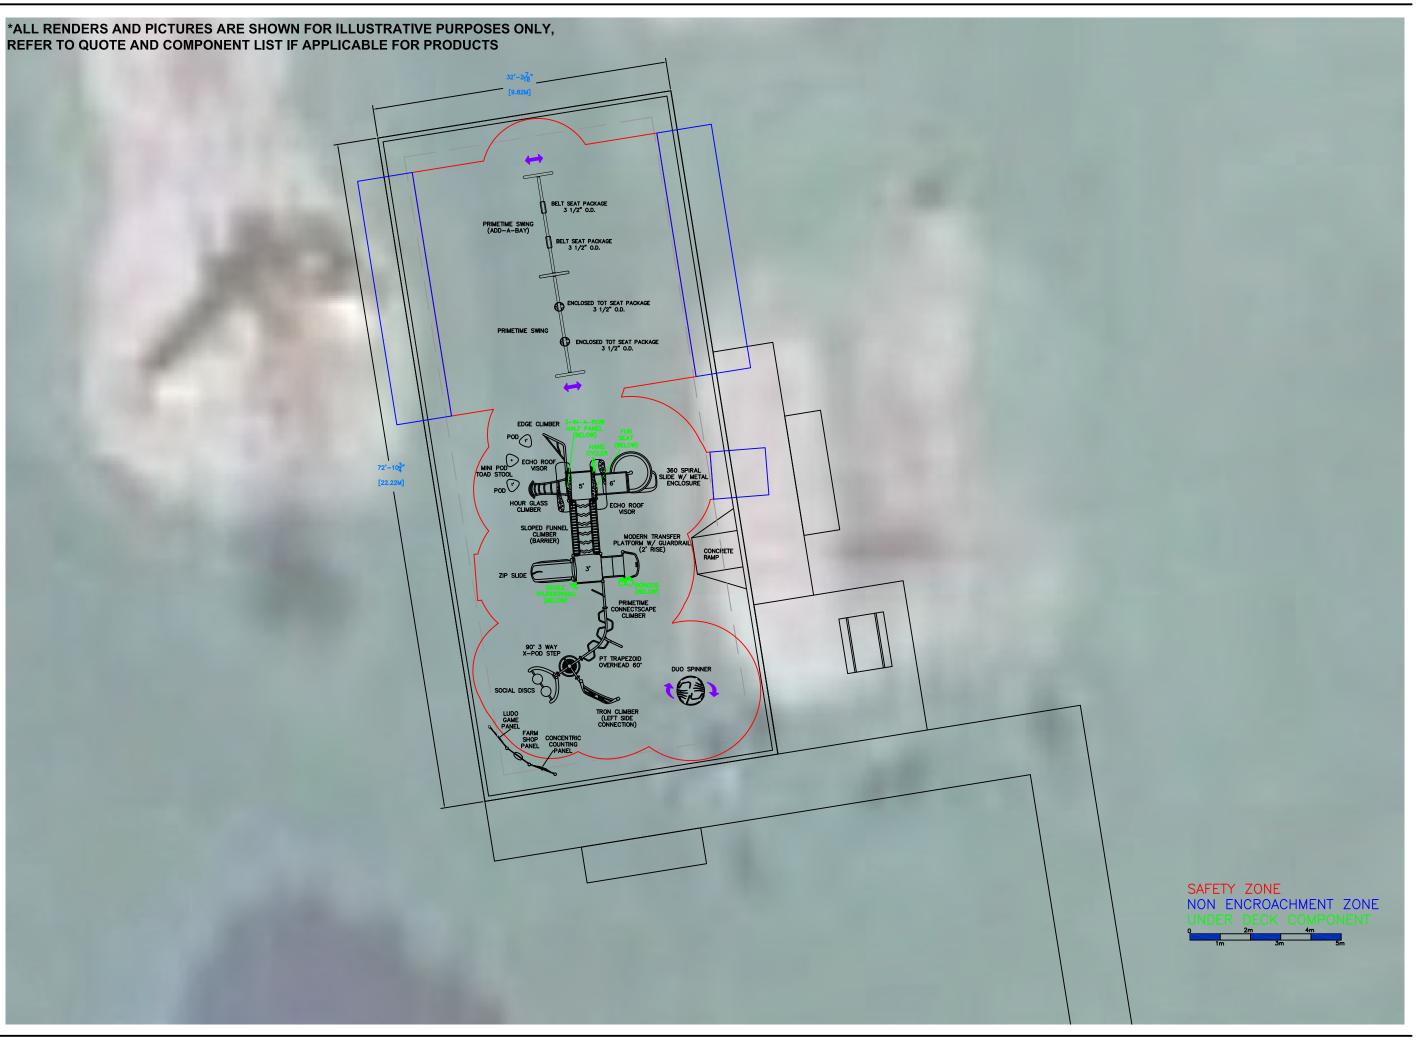

IMPORTANT: Soft resilient surfacing should be placed in the use zones of all equipment, as specified for each type of equipment, and at depths to meet the critical fall heights as specified by the U.S. consumer Product Safety Commission, ASTM standard F 1487 and Canadian Standard CAN/CSA-Z-614-20

RECOMENDED AGE: 2 - 5 & 5 - 12

TYPE OF SURFACING: EWF

TOTAL AREA: 218.2 SQM TYPE OF CURB: CONCRETE

FALL HEIGHT: 2.44 M

INSTALLATION METHOD: CHANNEL

**BOB MCLARTY** 

PROJECT NAME:

OE3729

DATE: JUNE 24, 2025

**OPTION 2 - REVISED** 

DRAWN BY: BD

THIS DRAWING CAN BE SCALED ONLY
WHEN IN AN 11"X17" FORMAT