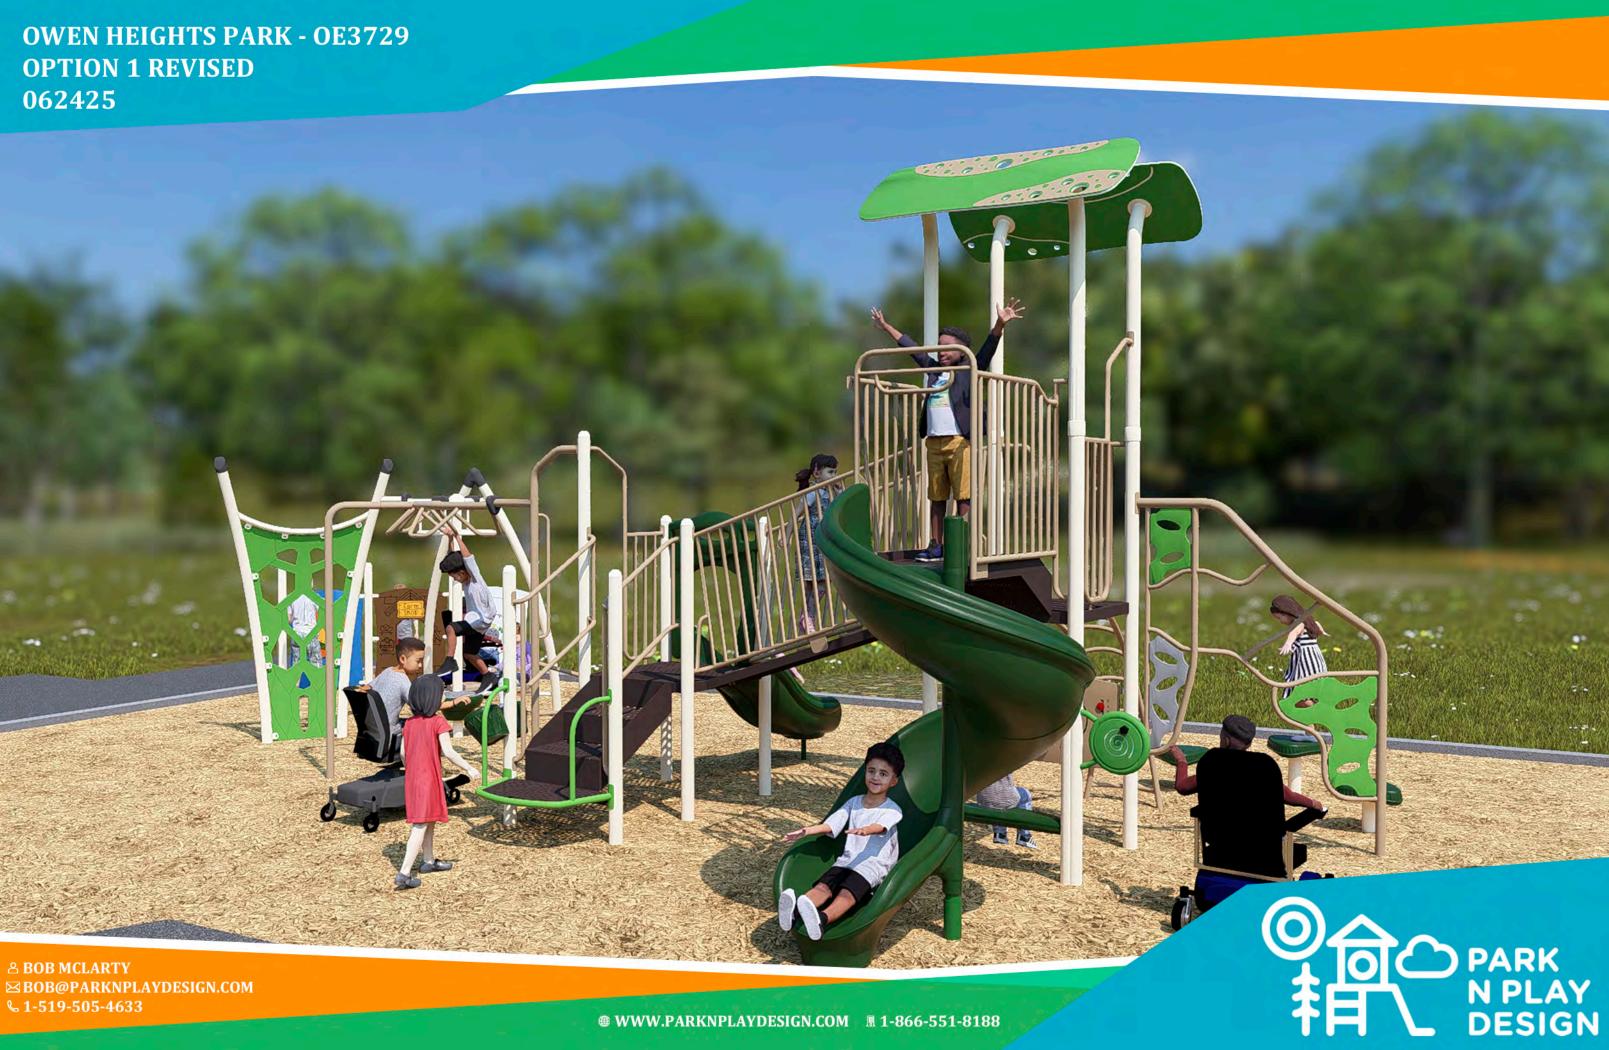

RECOMENDED AGE: 2 - 5 & 5 - 12

TYPE OF SURFACING: EWF

TOTAL AREA: 218.2 SQM TYPE OF CURB: CONCRETE

LENGTH OF CURB: 64 M

FALL HEIGHT: 2.44 M

INSTALLATION METHOD: CHANNEL

**BOB MCLARTY** 

PROJECT NAME:

**OWEN HEIGHTS PARK** 

**OPTION 1 - REVISED** 

OE3729

DATE: **JUNE 24, 2025** 

SCALE: 1:125

DRAWN BY: BD

THIS DRAWING CAN BE SCALED ONLY
WHEN IN AN 11"X17" FORMAT