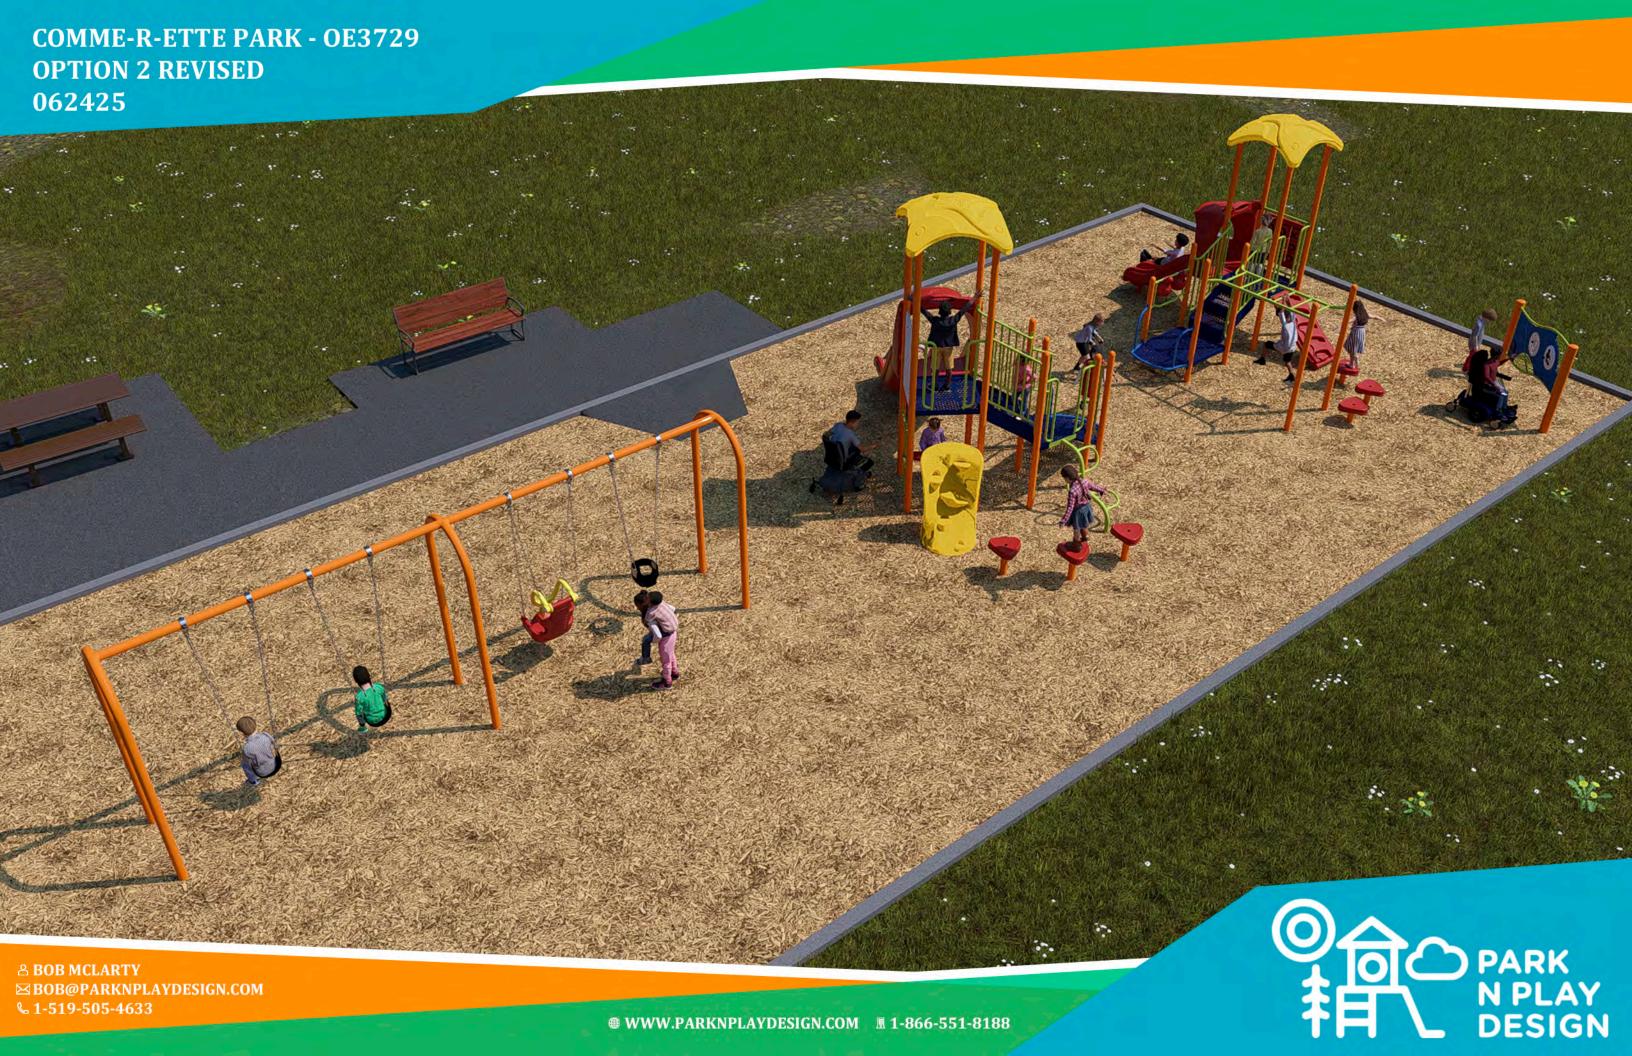

## PROPOSED FINAL PLAYGROUND LAYOUT CONCEPTS FOR COMM-ER-ETTE PARK AND OWEN HEIGHTS PARK

**PARK N PLAY DESIGN** 

#20, 10 WRANGLER PLACE S.E. ROCKY VIEW COUNTY, AB T1X 0L7 (866) 551-8188

WWW.PARKNPLAYDESIGN.COM

RECOMENDED AGE: 2 - 5 & 5 - 12

TYPE OF SURFACING: EWF

TOTAL AREA: 218.2 SQM TYPE OF CURB: CONCRETE

FALL HEIGHT: 2.44 M

INSTALLATION METHOD: CHANNEL

**BOB MCLARTY** 

PROJECT NAME:

OE3729

DATE: JUNE 24, 2025

**OPTION 2 - REVISED** 

DRAWN BY: BD

THIS DRAWING CAN BE SCALED ONLY
WHEN IN AN 11"X17" FORMAT