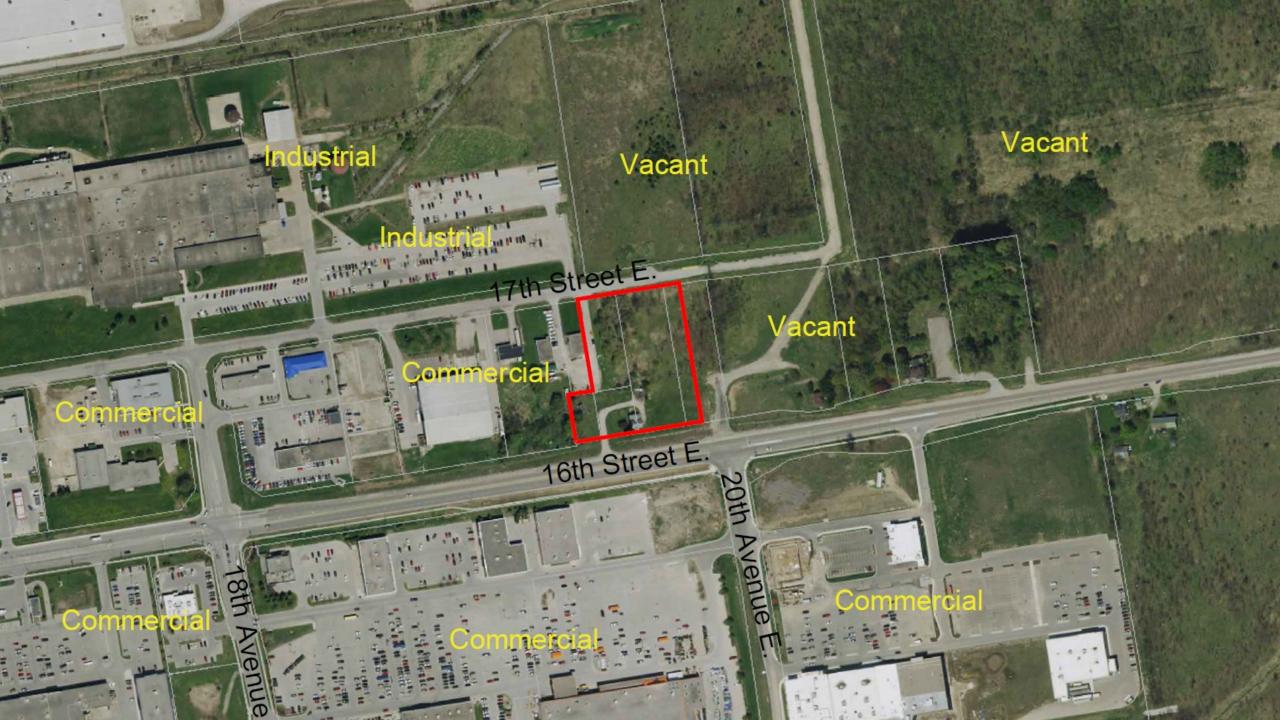

Application for Zoning By-Law Amendment

Sydenham Heights 1960 16th Street East Owen Sound, ON N4K 6X8 Grey County