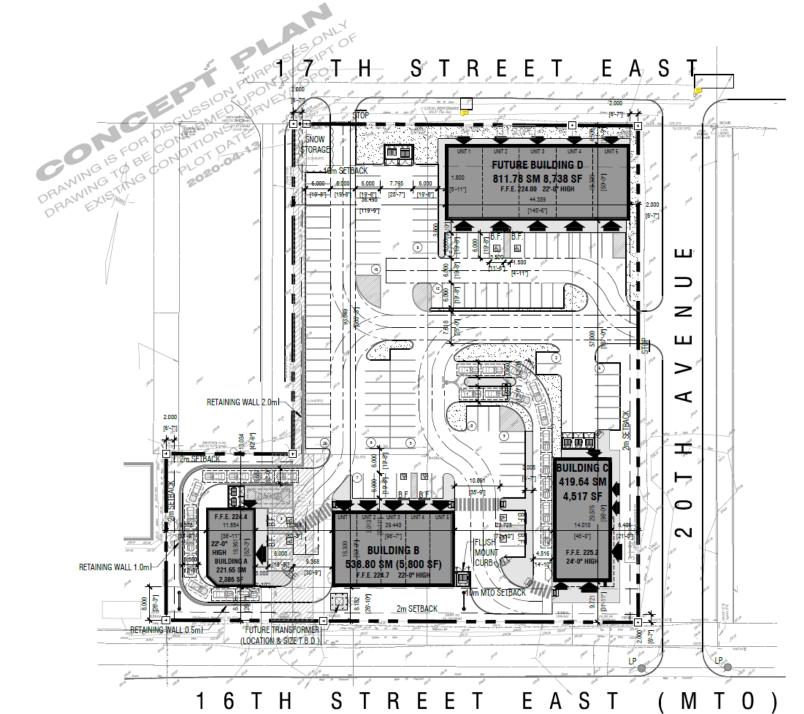

## SITE DATA

|                                        | SF      | SM       | ACRES    |
|----------------------------------------|---------|----------|----------|
| TOTAL SITE                             | 119,782 | 11,128   | 2.748    |
| SINGLE STORY COMMERCIAL BUILDING AREAS |         |          | COVERAGE |
| BUILDING A                             | 2,386   | 221.65   | 1.99%    |
| BUILDING B                             | 5,800   | 538.80   | 4.84%    |
| BUILDING C                             | 4,517   | 419.64   | 3.77%    |
| BUILDING D                             | 8,738   | 811.78   | 7.29%    |
| TOTAL                                  | 21,440  | 1,991.87 | 17.90%   |

PARKING DATA

 REQUIRED PARKING - 1/28.0 SM
 72 SPACES

 PROVIDED PARKING - 1/16.6 SM
 117 SPACES

 REQUIRED LOADING - 1 FOR 300SM-300SM GFA
 1 SPACES

 PROVIDED LOADING
 1 SPACES

 LANDSCAPE AREA
 3,124.62 SM

 ASPHALT AREA
 6,011.61 SM

| LEGEND       |                                             |                               |                         |  |  |
|--------------|---------------------------------------------|-------------------------------|-------------------------|--|--|
|              | —                                           | _                             | PROPERTY LINE           |  |  |
|              |                                             |                               | SETBACKS                |  |  |
|              |                                             |                               | FIRE ROUTE              |  |  |
| + I          | RON BAR                                     | 4∯+                           | SIGNALIZED INTERSECTION |  |  |
|              | PRINCIPLE ENTRANCE                          | 1                             | PARKING COUNT           |  |  |
| <b>•</b> :   | SECONDARY ENTRANCE                          | $\Diamond$                    | DRIVE THRU WINDOW       |  |  |
|              | PEDESTRIAN CROSSWALK                        |                               | 'NO PARK' ZONE          |  |  |
| 11999        | TRAFFIC FLOW ARROWS                         |                               | 2.75m x 5.75m CAR SPACE |  |  |
|              | AODA TACTILE STRIP                          | LP                            | LIGHT POLE              |  |  |
| S <u>TOP</u> | STOP SIGN                                   | D <u>.N.E</u> .               | 'DO NOT ENTER' SIGN     |  |  |
| NAMES (      | GRASS AREA                                  |                               | NEW SIDEWALK            |  |  |
| B.E.         | BARRIER FREE' SIGN                          | Ġ                             | BARRIER FREE PARKING    |  |  |
|              | GARBAGE ENCLOSURE ON<br>CONC. PAD (2m TALL) | •                             | PYLON SIGN              |  |  |
|              | TRANSFORMER                                 | ${\mathfrak Z}_{3^{p},q_{2}}$ | EXISTING ELEVATIONS     |  |  |