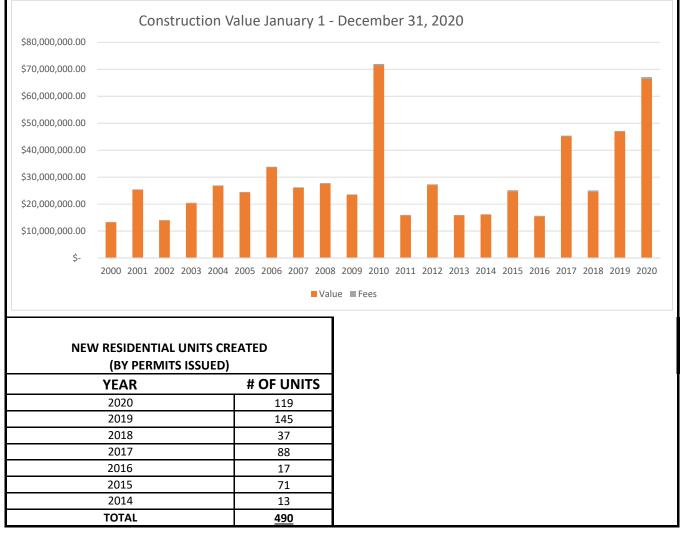

## **Building Division Updates:**

As per the attached graphs and images, the Building Department Reports the following updates for the period **December 2020:** 

- 1. A total of **19 building permits** were issued (including all building, plumbing, heritage and tent permits), compared to 20 during the same period in 2019.
- 2. The approximate **construction value** of permits issued for this period amounted to **\$1,481,550**. This is compared to \$14,063,936 for the same period in 2019.
- 3. The **year-to-date construction value** amounted to **\$66,430,163.** This is compared to \$46,763,240 for the same period in 2019.
- 4. The **building permit fees** amounted to **\$17,732.** This is compared to \$145,000 for the same period in 2019.
- 5. The **year-to-date building permit fees** amounted to **\$696,697** (not including development charges) compared to \$379,548 for 2019.
- 6. The following highlights major permits issued:
  - a. Building permits were issued for 6 new single detached dwellings.

The breakdown of new residential units (by type) issued between 2010 and 2020 is as follows:

| YEAR | SINGLE RES | SEMI-DETATCHED/ | ROW/              | ACCESSORY    | APARTMENTS/   | TOTAL      |
|------|------------|-----------------|-------------------|--------------|---------------|------------|
|      |            | DUPLEX          | <b>TOWNHOUSES</b> | <u>UNITS</u> | <u>CONDOS</u> |            |
| 2020 | 16         | 4               | 16                | 0            | 83            | 119        |
| 2019 | 9          | 1               | 18                | 3            | 114           | 145        |
| 2018 | 12         | 0               | 0                 | 1            | 24            | 37         |
| 2017 | 20         | 0               | 23                | 1            | 44            | 88         |
| 2016 | 14         | 0               | 0                 | 0            | 4             | 18         |
| 2015 | 17         | 0               | 0                 | 6            | 48            | 71         |
| 2014 | 10         | 0               | 0                 | 0            | 3             | 13         |
| 2013 | 25         | 1               | 0                 | 1            | 3             | 30         |
| 2012 | 17         | 2               | 10                | 1            | 25            | 55         |
| 2011 | 14         | 0               | 14                | 0            | 2             | 30         |
| 2010 | 18         | 1               | 24                | 0            | 7             | 50         |
|      | 172        | 9               | 105               | 13           | 357           | <u>656</u> |

| END OF DECEMBER 2020                  |    |               | END OF DECEMBER 2019                  |    |               |  |
|---------------------------------------|----|---------------|---------------------------------------|----|---------------|--|
| FEES RECEIVED YTD (2020)*             | \$ | 696,697.00    | FEES RECEIVED YTD (2019)*             | \$ | 379,548.62    |  |
| CONSTRUCTION VALUE YTD                | \$ | 66,430,163.00 | CONSTRUCTION VALUE YTD                | \$ | 46,763,247.00 |  |
| FEES RECEIVED IN DECEMBER 2020*       | \$ | 17,732.00     | FEES RECEIVED IN DECEMBER 2019**      | \$ | 145,000.00    |  |
|                                       |    |               | CONSTRUCTION VALUE IN DECEMBER        |    |               |  |
| CONSTRUCTION VALUE IN DECEMBER 2020   | \$ | 1,481,550.00  | 2019                                  | \$ | 14,063,936.00 |  |
| PERMITS ISSUED IN DECEMBER 2020 (ALL) |    | 19            | PERMITS ISSUED IN DECEMBER 2019 (ALL) |    | 20            |  |